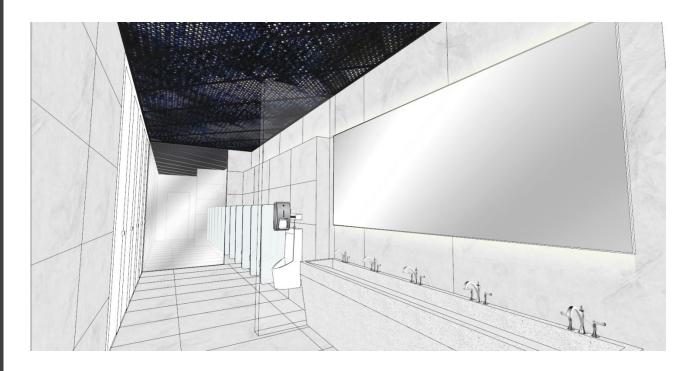

### MATERIAL

- Create a toilet in the forest with artificial landscape in the ceiling to bring peacefulness

### IMAGE

### MATERIAL

- More modern and stylish toilet with black wave pattern in the ceiling