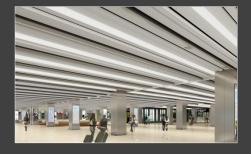

### COMMERCE OF THE REPORT OF THE

- Ceiling wave: simplified and minimized
- Monotone color: Black and white(signage and monitors are in black color)

### WALL & PILLAR

- The round pattern used on the first floor applies to the ceiling of 3<sup>rd</sup> floor
- The vertical pillars are exposed to maximize the height and the scale of the space(up-lightings are installed in the pillars)