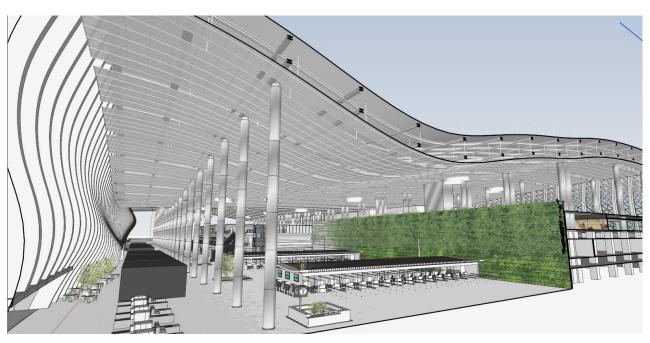

# LEVEL 1: ARRIVAL/CHECK-IN LOUNGE

# FIRST TREASURE: BLACK SEA

- The floor pattern represents the Black sea waves (The gradation symbolizes braking waves over the coast)

### **SECOND TREASURE:** SOFT WEATHER

- Warm and tender images of space given over the natural curve of ceiling Wire mesh used in the ceiling(It allows the natural lighting and the architectural construction can be seen through the half see-through finishing)