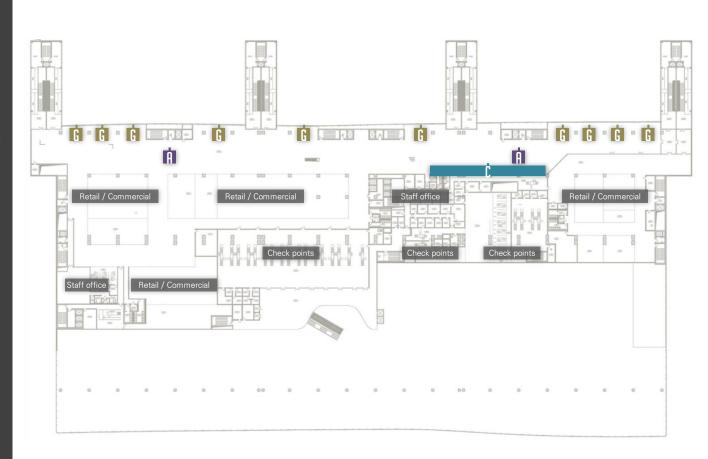

# SIMFEROPOL INTERNATIONAL AIRPORT INTERIOR WORK SCOPE

LEVEL 1

LEVEL 2

LEVEL 3

LEVEL 4

Arrival/Check-in Lounge Check Points(X-RAY) WC Area Passengers circulation-DOM& INT"'L( Arrival)

Check-in/Baggage Claim-DOM & INT"'L Vip

Passengers circulation-DOM& INT"'L( Arrival) Check Points (Passport control) WC Area Level 2 lounge Vip

DOM& INT"'L Departure Lounge Check Points (X-RAY, Passport control) WC Area Level 3 lounge Retail / Commercial

Business lounge

WC Area Level 4 lounge

Each airport has their unique design features that show their own identity.

A large open space is to show the integration of common design elements.

Functionally independent space has a separate design concept rather than unity of design.

# SIMFEROPOL INTERNATIONAL AIRPORT INTERIOR PROPOSAL

DESIGN PART 1 LEVEL 1: ARRIVAL/CHECK-IN LOUNGE

LEVEL 2: PASSENGERS CIRCULATION-DOM6 INT"L[ ARRIVAL]

LEVEL 3 : DEPARTURE LOUNGE CHECK POINTS (X-RAY)

DESIGN PART 2 LEVEL 4: BUSINESS LOUNGE

LEVEL 2: VIP

CHECK POINTS (PASSPORT CONTROL)

LEVEL 1: BAGGAGE CLAIM

**WC AREA** 

DESIGN PART3 FLOOR PATTERN / COMMERCIAL / INDOOR GARDENING DESIGN