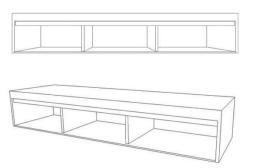

## LEVEL 1: RETAIL / COMMERCIAL TYPE

TYPE 1 BOX - Commercial space with storage

#### **Pros**

- Spatial stability
- Unity of signs in front of booth
- Easy to install direct lighting

#### Cons

- The box form overlaps with the architectural form