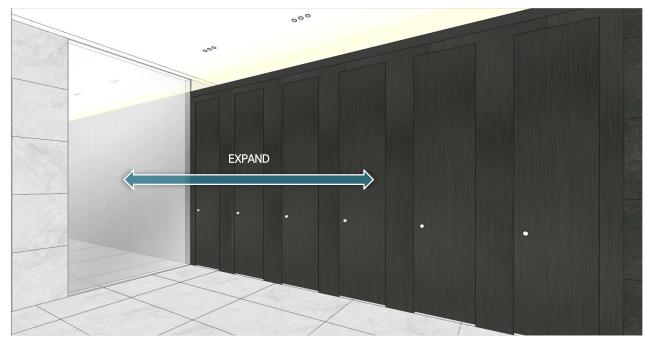

## LEVEL 1: RETAIL / COMMERCIAL TYPE

TYPE 1 BOX - Commercial space with storage

#### **Pros**

- Spatial stability
- Unity of signs in front of booth
- Easy to install direct lighting

#### Cons

- The box form overlaps with the architectural form