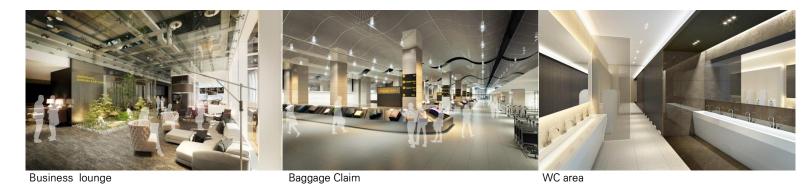

Business lounge

WC Area Level 4 lounge

Each airport has their unique design features that show their own identity.

A large open space is to show the integration of common design elements.

Functionally independent space has a separate design concept rather than unity of design.

# SIMFEROPOL INTERNATIONAL AIRPORT INTERIOR PROPOSAL

DESIGN PART 1 LEVEL 1: ARRIVAL/CHECK-IN LOUNGE

LEVEL 2: PASSENGERS CIRCULATION-DOM6 INT"L[ ARRIVAL]

LEVEL 3 : DEPARTURE LOUNGE CHECK POINTS (X-RAY)

DESIGN PART 2 LEVEL 4: BUSINESS LOUNGE

LEVEL 2: VIP

CHECK POINTS (PASSPORT CONTROL)

LEVEL 1: BAGGAGE CLAIM

**WC AREA** 

DESIGN PART3 FLOOR PATTERN / COMMERCIAL / INDOOR GARDENING DESIGN