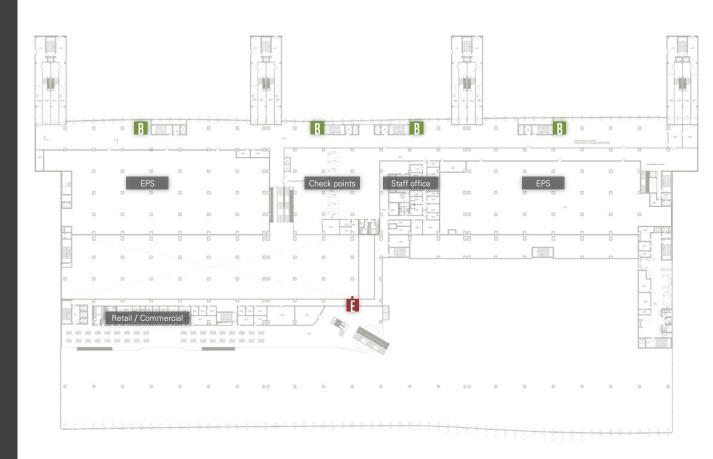

# SIMFEROPOL INTERNATIONAL AIRPORT INTERIOR WORK SCOPE

LEVEL 1

LEVEL 2

LEVEL 3

LEVEL 4

Arrival/Check-in Lounge Check Points(X-RAY) WC Area Passengers circulation-DOM& INT"'L( Arrival)

Check-in/Baggage Claim-DOM & INT"'L Vip

Passengers circulation-DOM& INT"'L( Arrival) Check Points (Passport control) WC Area Level 2 lounge Vip

DOM& INT"'L Departure Lounge Check Points (X-RAY, Passport control) WC Area Level 3 lounge Retail / Commercial

Business lounge

WC Area Level 4 lounge

Each airport has their unique design features that show their own identity.

A large open space is to show the integration of common design elements.

Functionally independent space has a separate design concept rather than unity of design.

LEVEL 2: VIP

CHECK POINTS (PASSPORT CONTROL)

LEVEL 1: BAGGAGE CLAIM

**WC AREA** 

DESIGN PART3 FLOOR PATTERN / COMMERCIAL / INDOOR GARDENING DESIGN