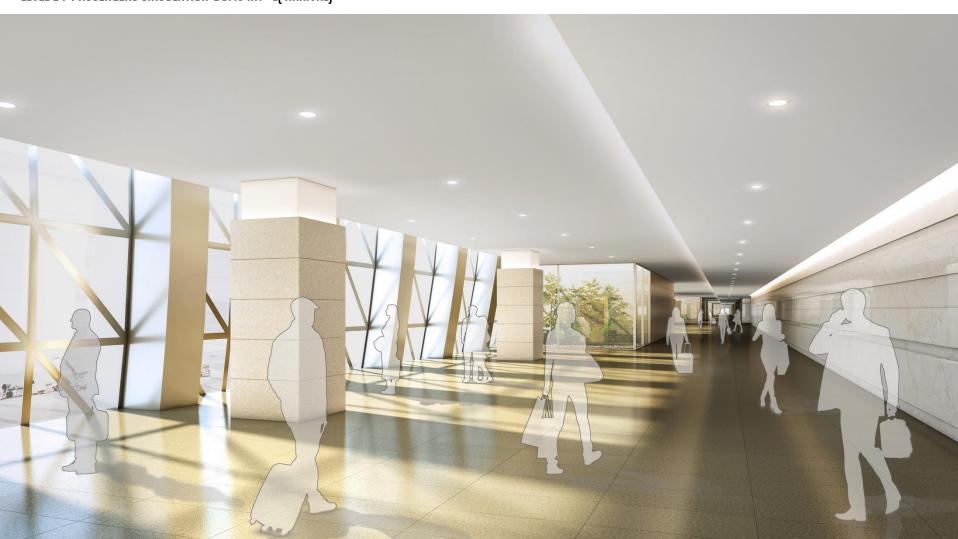

## LEVEL 2: CHECK POINTS

### FLOOR

### MATERIAL

- Two different floor tiles divide the space(waiting zone and moving line)

## IMAGE

- The linear pattern of ceiling presents various spatial image depends on the view point

### IMAGE

- Modern and contemporary signage design(Black and yellow color attract people's attention)