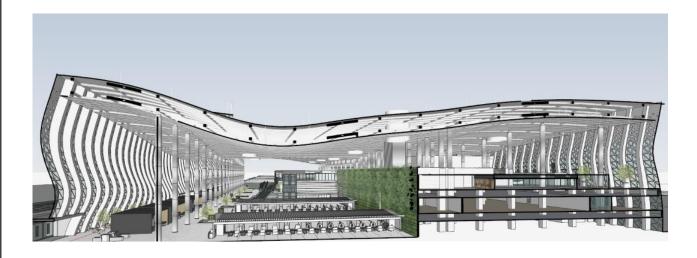

Business lounge

WC Area Level 4 lounge

Each airport has their unique design features that show their own identity.

A large open space is to show the integration of common design elements.

Functionally independent space has a separate design concept rather than unity of design.

The space can be divided into two spaces, open/large space & closed/small space.

**DESIGN PART1** 

**DESIGN PART2** 

INDIRECT LIGHT

Reminiscent of tropical plants with various colors

POINT COLOR & OBJECT

OPEN/LARGE SPACE

Arrival lounge
Departure lounge

LEVEL 1: Arrival/Check-in Lounge

CLOSED/SMALL SPAC

## LEVEL 1: ARRIVAL/CHECK-IN LOUNGE

OPEN/LARGE SPACE

Passengers circulation

LEVEL 2:

PASSENGERS CIRCULATION DOM & INT"L (ARRIVAL)

CLOSED/SMALL SPAC

## LEVEL 2: PASSENGERS CIRCULATION-DOM6 INT"L( ARRIVAL)

Departure Lounge

LEVEL 3: Departure Lounge

CLOSED/SMALL SPAC