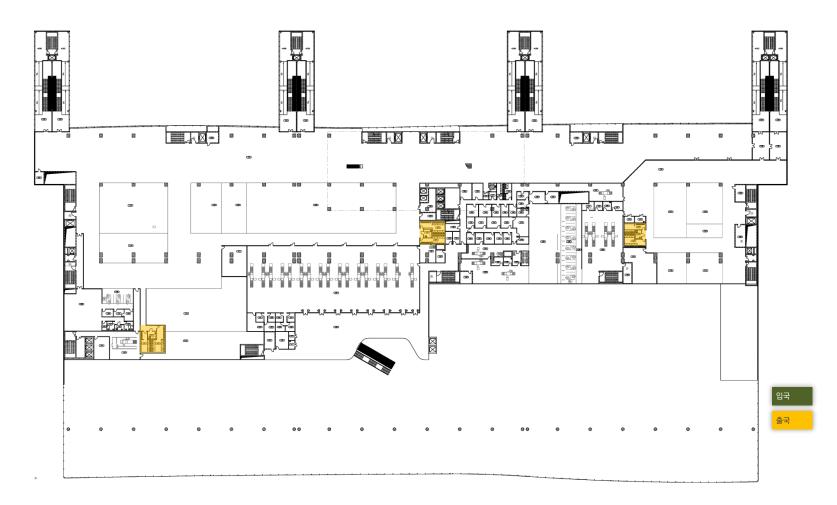

# **DESIGN PART2**

Check Points WC area

# SIMFEROPOL INTERNATIONAL AIRPORT DESIGN STRATEGY

Open/large space Integration design

# **DESIGN PART2**

Closed/small space
Distinct and separated design