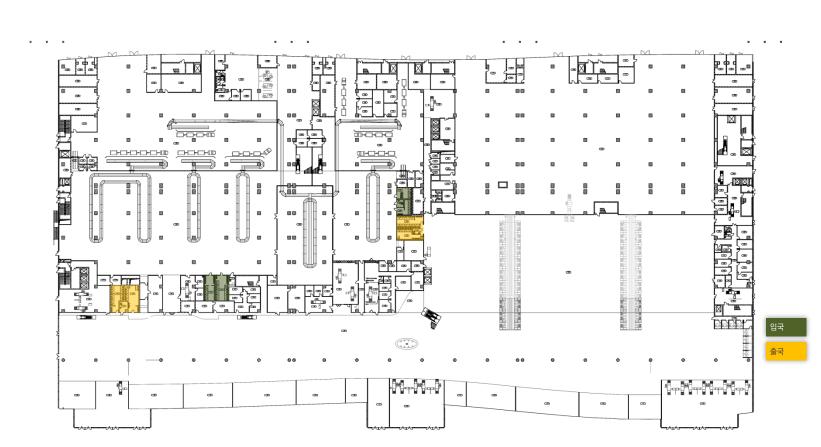

# SIMFEROPOL INTERNATIONAL AIRPORT INTERIOR WORK SCOPE

LEVEL 1

LEVEL 2

LEVEL 3

LEVEL 4

Arrival/Check-in Lounge Check Points(X-RAY) WC Area Passengers circulation-DOM& INT"'L( Arrival)

Check-in/Baggage Claim-DOM & INT"'L Vip

Passengers circulation-DOM& INT"'L( Arrival) Check Points (Passport control) WC Area Level 2 lounge Vip

DOM& INT"'L Departure Lounge Check Points (X-RAY, Passport control) WC Area Level 3 lounge Retail / Commercial

Business lounge

WC Area Level 4 lounge

Each airport has their unique design features that show their own identity.

A large open space is to show the integration of common design elements.

Functionally independent space has a separate design concept rather than unity of design.