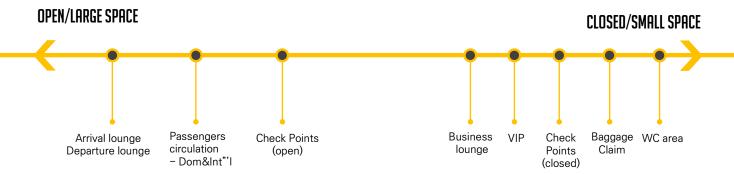

The space can be divided into two spaces, open/large space & closed/small space.

**DESIGN PART1** 

**DESIGN PART2** 

INDIRECT LIGHT

Reminiscent of tropical plants with various colors

POINT COLOR & OBJECT

OPEN/LARGE SPACE

Arrival lounge
Departure lounge

LEVEL 1: Arrival/Check-in Lounge

CLOSED/SMALL SPAC

## LEVEL 1: ARRIVAL/CHECK-IN LOUNGE

OPEN/LARGE SPACE

Passengers circulation

LEVEL 2:

PASSENGERS CIRCULATION DOM & INT"L (ARRIVAL)

CLOSED/SMALL SPAC

## LEVEL 2: PASSENGERS CIRCULATION-DOM6 INT"L( ARRIVAL)

Departure Lounge

LEVEL 3: Departure Lounge

CLOSED/SMALL SPAC

Departure Lounge

LEVEL 3: CHECK POINTS (X-RAY)

CLOSED/SMALL SPAC

VIP ZONE

CLOSED/SMALL SPACE

VIP ZONE

LEVEL 2: VIP

## VIP MEETING ROOM

- Modern look of meeting room Fancy pendants and luxurious furniture upgrades the dignity of space

LEVEL 2: VIP

DPEN/LARGE SPACE

LEVEL 2:
CHECK POINTS
(PASSPORT CONTROL)

CHECK points
(passport control)

## LEVEL 2 : CHECK POINTS

OPEN/LRRGE SPACE

LEVEL 1:
BAGGAGE CLAIM

Baggage claim

## IMAGE

- Black colored frame gives classy and sophisticated look

LEVEL 1: BAGGAGE CLAIM

OPEN/LARGE SPACE

LEVEL:

WC AREA

WC area

# **DESIGN PART2**

Check Points WC area

# SIMFEROPOL INTERNATIONAL AIRPORT DESIGN STRATEGY

Open/large space Integration design

# **DESIGN PART2**

Closed/small space
Distinct and separated design