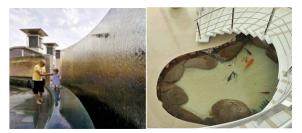

# WALL

-Indoor water space below the stairs and on the wall (The design concept has refined to the water space which stimulates people's sight, touch and hearing)

### ENTRY & WATER SPACE

- Same wood pattern tile that used in departure lounge applied for the corridor(extension of floor finishing)
- Installing waterfall on the  $2^{nd}$  floor wall stimulates people's sight, touch and hearing