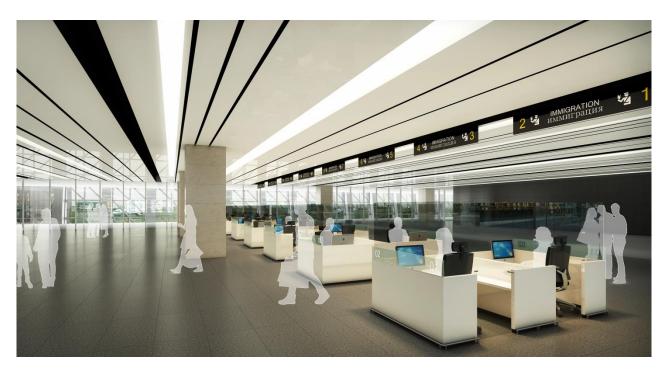

## LEVEL 2: CHECK POINTS

## IMAGE

- The linear pattern of ceiling presents various spatial image depends on the view point

### IMAGE

- Modern and contemporary signage design(Black and yellow color attract people's attention)