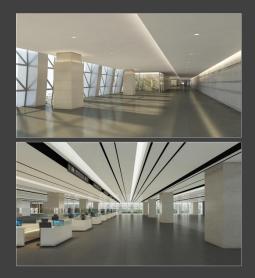

### SIMFEROPOL INTERNATIONAL AIRPORT

WC AREA

Departure

- The number of passengers crowded to use the toilet: same module with strong visual point in the ceiling, each toilet has a different theme

### IMAGE

- Wood grill in the ceiling as a strong visual impact(moderated the design of the walls and floors to emphasize the ceiling)
   Install silver mirror so the space look expanded

#### IMAGE

- The doors are white from outside but the inside of cubicles are in black on the contrary
  - Linear illumination effect using indirect lighting inside of cubicle