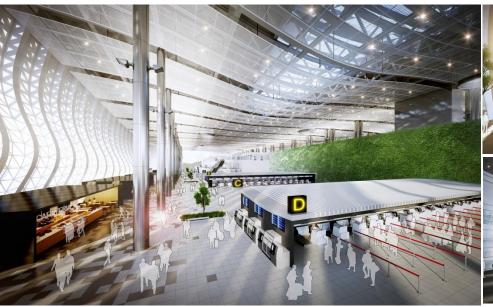

## LEVEL 3: DEPARTURE LOUNGE

#### FLOOR

- Island-type of shops in duty free and commercial space(a path naturally connects to the departure lounge)
- Each corners are in curved shape for smooth human traffic

### FLOOR MATERIAL & REMOVAL PLANT

- Wooden tiles for an eco-friendly image
- Relaxing and calm waiting area with movable planting and furniture resembling nature

### RETAIL/COMMERCIAL

- Island-type of commercial space induces smooth human flow

### DUTY FREE ZONE

- International departure lounge has secondary ceiling finish to divide the space. The mesh-type ceiling finish also allows to see the contractual interior part of ceiling.

OPEN/LARGE SPACE