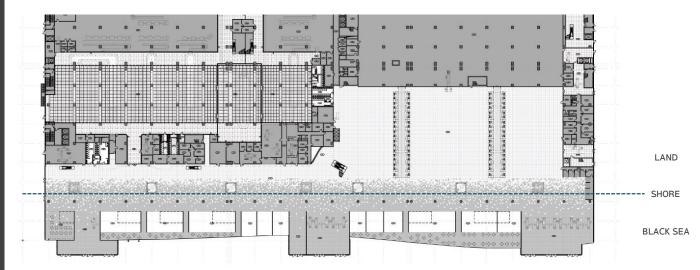

# SIMFEROPOL INTERNATIONAL AIRPORT INTERIOR WORK SCOPE

LEVEL 1

LEVEL 2

LEVEL 3

LEVEL 4

Arrival/Check-in Lounge Check Points(X-RAY) WC Area Passengers circulation-DOM& INT"'L( Arrival)

Check-in/Baggage Claim-DOM & INT"'L Vip

Passengers circulation-DOM& INT"'L( Arrival) Check Points (Passport control) WC Area Level 2 lounge Vip

DOM& INT"'L Departure Lounge Check Points (X-RAY, Passport control) WC Area Level 3 lounge Retail / Commercial

Business lounge

WC Area Level 4 lounge

Each airport has their unique design features that show their own identity.

A large open space is to show the integration of common design elements.

Functionally independent space has a separate design concept rather than unity of design.