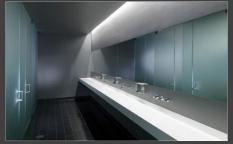

## WC AREA \_ LEVEL1

### WC AREA

Entry

- The airport toilet where people coming after a flight: comfort, easy, fun, wit

- Silver mirror, extension of space - One solid washstand

- Silver mirror and indirect lightings

- Fun graphic image

#### IMAGE

- Create the spatial contrary with white and black on the left and right
   The washstand is one-piece of solid sink so the majority of people can use it simultaneously