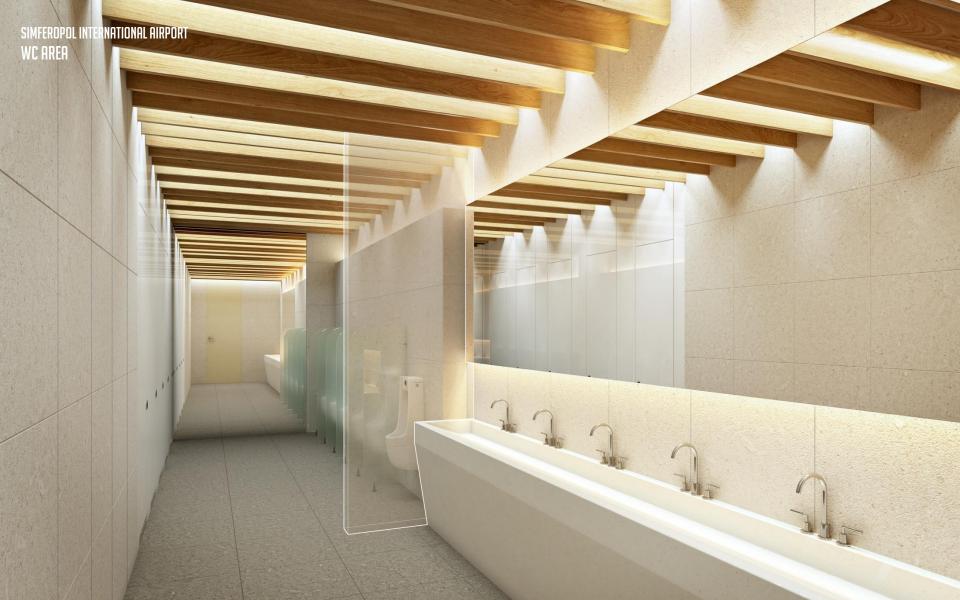

## WC AREA \_ LEVEL1

### WC AREA \_ ANALYSIS

#### Applicable to 3 toilets: relatively small number of toilets

- Tired users due to a long distance travel
- Tone down the colors rather than using primary colors to reduce eye fatigue
- Soft and calm interior with indirect lighting
- Witty space with interesting visuals

### Relatively large number of toilets: each floor has different purpose and frequency

- Level 1: Mainly ticketing, high frequency of use by waiting people, people change their clothes and pack their luggage
- Level 2: Users from the commercial area, high frequency of staff, mainly washing their hands
- Level 3: People come before they get on the board