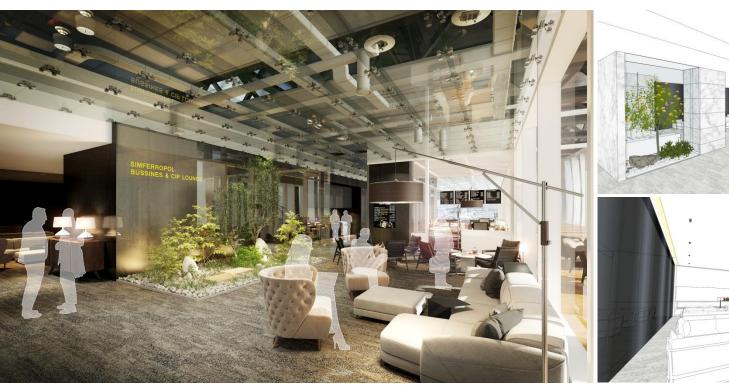

# LEVEL 1: ARRIVAL/CHECK-IN LOUNGE

# THIRD TREASURE: GREEN LANDSCAPE

- Apply the look of coastal cliffs and plants to elevation
- It can divided into arrival and departure section applying different patterns of left and right side

# COUNTER

- Counter design: Universal design (various height) + natural planting + recognition of the signage

# COMMERCIAL

- There is a distance between the curtain wall and commercial space(The box-type of commercial space does not touch the curtain wall)
- The ceiling part has adjusted to grid form to hang direct lightings using its frames