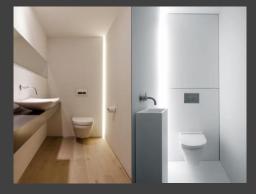

## WC AREA \_ LEVEL1

### WC AREA

Entry

- The airport toilet where people coming after a flight: comfort, easy, fun, wit

- Silver mirror, extension of space - One solid washstand

- Silver mirror and indirect lightings

- Fun graphic image