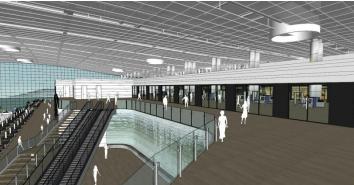

## LEVEL 2: CHECK POINTS

### FLOOR

### MATERIAL

- Two different floor tiles divide the space(waiting zone and moving line)

## IMAGE

- The linear pattern of ceiling presents various spatial image depends on the view point

### IMAGE

- Modern and contemporary signage design(Black and yellow color attract people's attention)