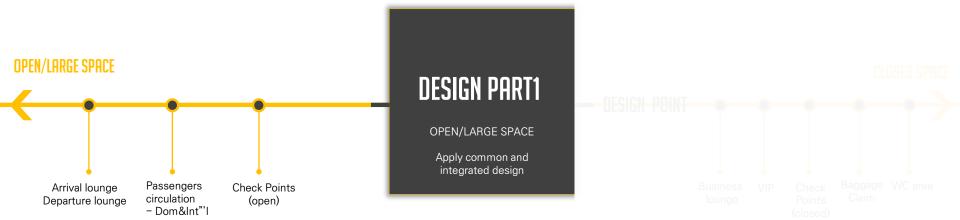

Business lounge

WC Area Level 4 lounge

Each airport has their unique design features that show their own identity.

A large open space is to show the integration of common design elements.

Functionally independent space has a separate design concept rather than unity of design.

The space can be divided into two spaces, open/large space & closed/small space.

**DESIGN PART1** 

**DESIGN PART2** 

# SIMFEROPOL INTERNATIONAL AIRPORT INTERIOR PROPOSAL

DESIGN PART 1 LEVEL 1: ARRIVAL/CHECK-IN LOUNGE

LEVEL 2: PASSENGERS CIRCULATION-DOM6 INT"L[ ARRIVAL]

LEVEL 3 : DEPARTURE LOUNGE CHECK POINTS (X-RAY)

DESIGN PART 2 LEVEL 4: BUSINESS LOUNGE