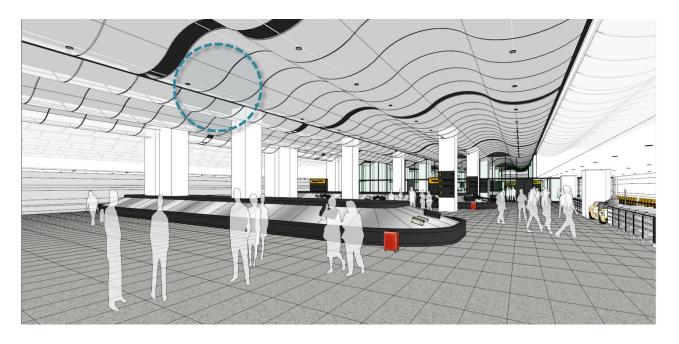

## LEVEL 1: BAGGAGE CLAIM

## MATERIAL

- Ceiling patterns show calm the surging waves of the Black Sea

### IMAGE

- Strong design on the ceiling (Simplifying the floor pattern on the contrary / impact on the ceiling)  $\,$
- Reduce the noise using panels with holes on the curve ceiling