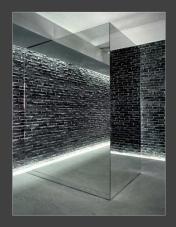

## IMAGE

- The space looks expanded with the black mirror on one side
- Reduced the direct lighting
- The space looks warm and exclusive putting indirect lighting and floor stands

DPEN/LRRGE SPACE

LEVEL 4: