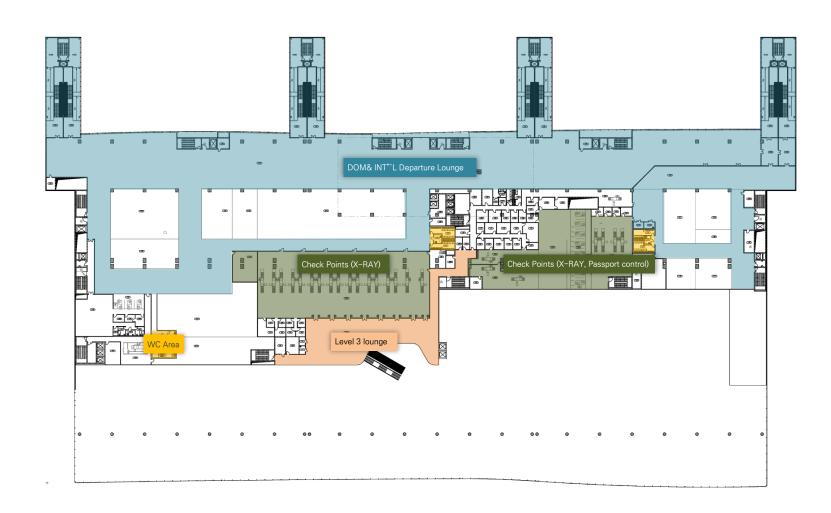

Passengers circulation-DOM& INT"'L( Arrival) Check Points (Passport control) WC Area Level 2 lounge Vip

DOM& INT"'L Departure Lounge Check Points (X-RAY, Passport control) WC Area Level 3 lounge Retail / Commercial

## LEVEL 3: DEPARTURE LOUNGE

Departure Lounge

LEVEL 3: CHECK POINTS (X-RAY)

CLOSED/SMALL SPAC

## SIMFEROPOL INTERNATIONAL AIRPORT LEVEL 3: CHECK POINTS (X-RAY)

# SIMFEROPOL INTERNATIONAL AIRPORT LEVEL 3 : CHECK POINTS (X-RAY)