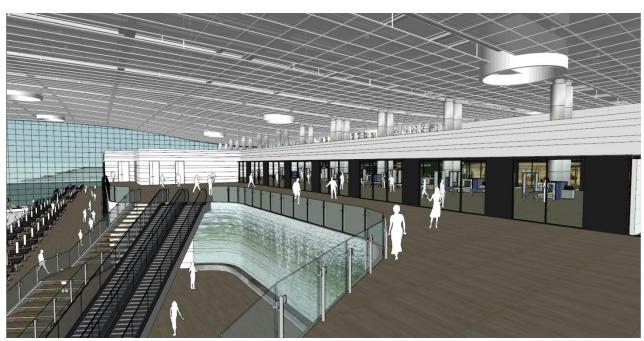

# WALL

-Indoor water space below the stairs and on the wall (The design concept has refined to the water space which stimulates people's sight, touch and hearing)

### ENTRY & WATER SPACE

- Same wood pattern tile that used in departure lounge applied for the corridor(extension of floor finishing)
- Installing waterfall on the  $2^{nd}$  floor wall stimulates people's sight, touch and hearing

# SIMFEROPOL INTERNATIONAL AIRPORT LEVEL 3 : CHECK POINTS (X-RAY)

### WALL & PILLAR

- The round pattern used on the first floor applies to the ceiling of 3<sup>rd</sup> floor
- The vertical pillars are exposed to maximize the height and the scale of the space(up-lightings are installed in the pillars)