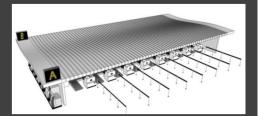

#### LEVEL 1: RETAIL / COMMERCIAL DESIGN

# RETAIL / COMMERCIAL REQUIREMENTS:

- Commercial space in front of the curtain wall/ The size is fixed(non-changeable)
- Not just a small take-out shop but active commercial space with counter and kitchen where food and beverage sales make high profit

## LEVEL 1: RETAIL / COMMERCIAL TYPE

## LEVEL 1: RETAIL / COMMERCIAL TYPE

TYPE 1 BOX - Commercial space with storage