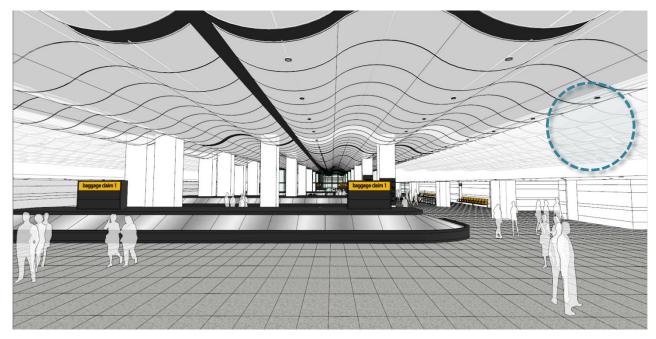

## LEVEL 1: BAGGAGE CLAIM

## FLOOR

- The floor tile of Arrival/Check-in lounge continues to the inside to connect their space naturally

## MATERIAL

- Ceiling patterns show calm the surging waves of the Black Sea

### IMAGE

- Strong design on the ceiling (Simplifying the floor pattern on the contrary / impact on the ceiling)  $\,$
- Reduce the noise using panels with holes on the curve ceiling

### IMAGE

- The space looks bigger and extended installing reflective silver mirror on the side wall(extension of ceiling pattern)