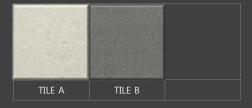

# SIMFEROPOL INTERNATIONAL AIRPORT FLOOR MATERIAL

LEVEL1 LEVEL2 LEVEL3

- A good durable floor tiles should be selected for Level 1,2,3  $\,$ 