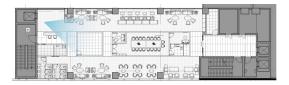

#### FLOOR PLAN

- 1 / There is a distance between the curtain wall and commercial space: spatial margin
- 2/ Putting the booth in a row brings high recognition of the commercial space
- 3/ Small distance: General commercial stores such as bookstore, pharmacy, currency exchange, roaming and information center
- Big distance: Food and beverage space with kitchen where requires large storage space and air-conditioning

# SIMFEROPOL INTERNATIONAL AIRPORT LEVEL 1 : RETAIL / COMMERCIAL DESIGN

### IMAGE

- Putting the booth in a row brings high recognition

#### IMAGE

- Spatial margin: The box-type of commercial space does not touch the curtain wall