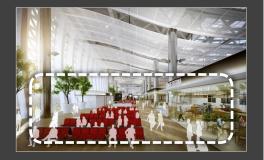

# SIMFEROPOL INTERNATIONAL AIRPORT INTERIOR PROPOSAL L&K DESIGN

# SIMFEROPOL INTERNATIONAL AIRPORT INTERIOR WORK SCOPE

LEVEL 1

LEVEL 2

LEVEL 3

LEVEL 4

Arrival/Check-in Lounge Check Points(X-RAY) WC Area Passengers circulation-DOM& INT"'L( Arrival)

Check-in/Baggage Claim-DOM & INT"'L Vip

Passengers circulation-DOM& INT"'L( Arrival) Check Points (Passport control) WC Area Level 2 lounge Vip

DOM& INT"'L Departure Lounge Check Points (X-RAY, Passport control) WC Area Level 3 lounge Retail / Commercial

Business lounge

WC Area Level 4 lounge

Each airport has their unique design features that show their own identity.

A large open space is to show the integration of common design elements.

Functionally independent space has a separate design concept rather than unity of design.