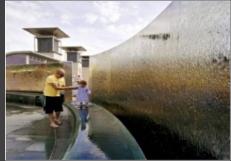

# WALL

-Indoor water space below the stairs and on the wall (The design concept has refined to the water space which stimulates people's sight, touch and hearing)

### ENTRY & WATER SPACE

- Same wood pattern tile that used in departure lounge applied for the corridor(extension of floor finishing)
- Installing waterfall on the  $2^{nd}$  floor wall stimulates people's sight, touch and hearing