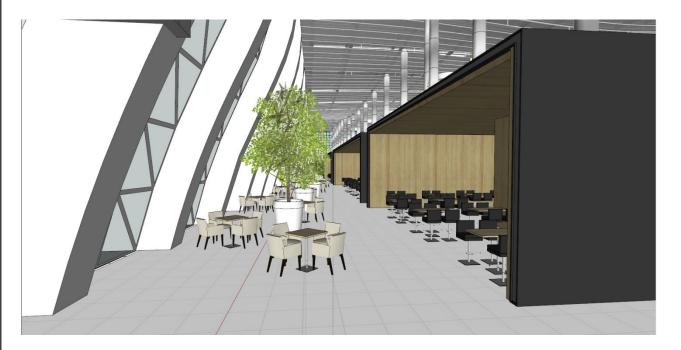

## SIMFEROPOL INTERNATIONAL AIRPORT LEVEL 4: BUSINESS LOUNGE

### IMAGE

- The cafeteria has two counters so both inside and outside customers can use (increase the convenience of users)
- Carpet tiles with natural patterns(reduce the noise)

### IMAGE

- Transparent spider glass has used in the ceiling so the ceiling construction can be see through
- It helps the space look high and massive