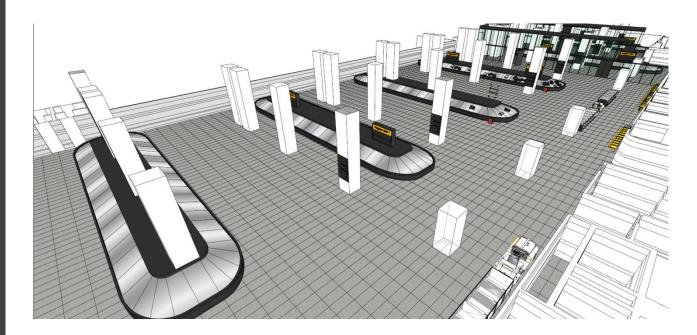

## LEVEL 1: BAGGAGE CLAIM

## FLOOR

- The floor tile of Arrival/Check-in lounge continues to the inside to connect their space naturally

## MATERIAL

- Ceiling patterns show calm the surging waves of the Black Sea

### IMAGE

- Strong design on the ceiling (Simplifying the floor pattern on the contrary / impact on the ceiling)  $\,$
- Reduce the noise using panels with holes on the curve ceiling