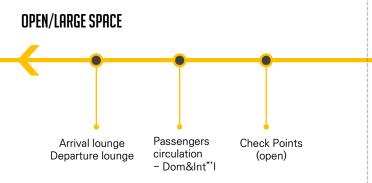

INDIRECT LIGHT

Reminiscent of tropical plants with various colors

POINT COLOR & OBJECT

OPEN/LARGE SPACE

Arrival lounge
Departure lounge

LEVEL 1: Arrival/Check-in Lounge

CLOSED/SMALL SPAC

## LEVEL 1: ARRIVAL/CHECK-IN LOUNGE

OPEN/LARGE SPACE

Passengers circulation

LEVEL 2:

PASSENGERS CIRCULATION DOM & INT"L (ARRIVAL)

CLOSED/SMALL SPAC