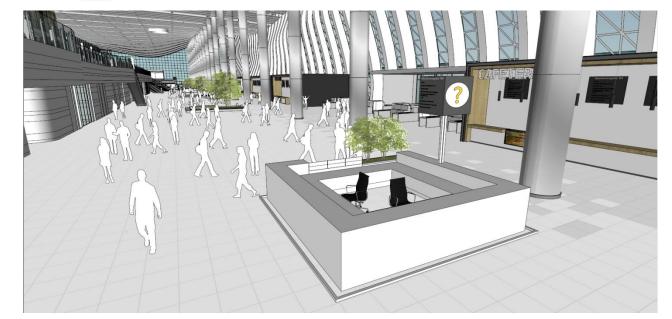

# COUNTER

- Counter design: Universal design (various height) + natural planting + recognition of the signage

# COMMERCIAL

- There is a distance between the curtain wall and commercial space(The box-type of commercial space does not touch the curtain wall)
- The ceiling part has adjusted to grid form to hang direct lightings using its frames

### COMMERCE OF THE REPORT OF THE

- Ceiling wave: simplified and minimized
- Monotone color: Black and white(signage and monitors are in black color)