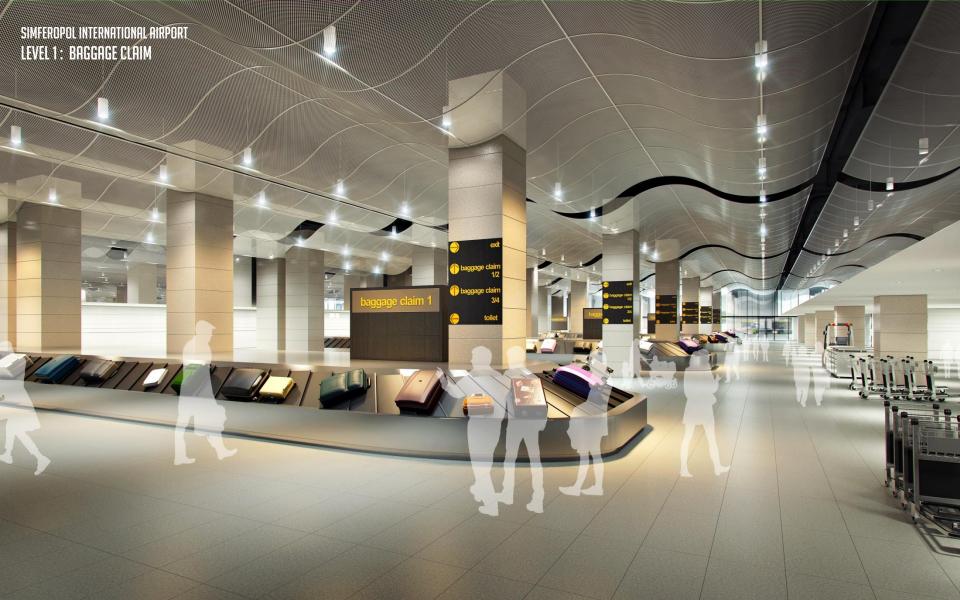

## LEVEL 1: BAGGAGE CLAIM

## FLOOR

- The floor tile of Arrival/Check-in lounge continues to the inside to connect their space naturally

## MATERIAL

- Ceiling patterns show calm the surging waves of the Black Sea

### IMAGE

- Strong design on the ceiling (Simplifying the floor pattern on the contrary / impact on the ceiling)  $\,$
- Reduce the noise using panels with holes on the curve ceiling

### IMAGE

- The space looks bigger and extended installing reflective silver mirror on the side wall(extension of ceiling pattern)

## IMAGE

- Black colored frame gives classy and sophisticated look

LEVEL 1: BAGGAGE CLAIM

OPEN/LARGE SPACE

LEVEL:

WC AREA

WC area