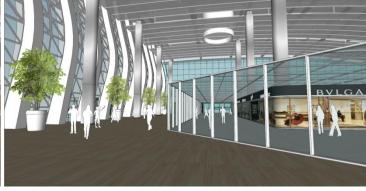

# RETAIL / COMMERCIAL REQUIREMENTS:

- Commercial space in front of the curtain wall/ The size is fixed(non-changeable)
- Not just a small take-out shop but active commercial space with counter and kitchen where food and beverage sales make high profit

#### FLOOR PLAN

- 1 / There is a distance between the curtain wall and commercial space: spatial margin
- 2/ Putting the booth in a row brings high recognition of the commercial space
- 3/ Small distance: General commercial stores such as bookstore, pharmacy, currency exchange, roaming and information center
- Big distance: Food and beverage space with kitchen where requires large storage space and air-conditioning

#### IMAGE

- Spatial margin: The box-type of commercial space does not touch the curtain wall