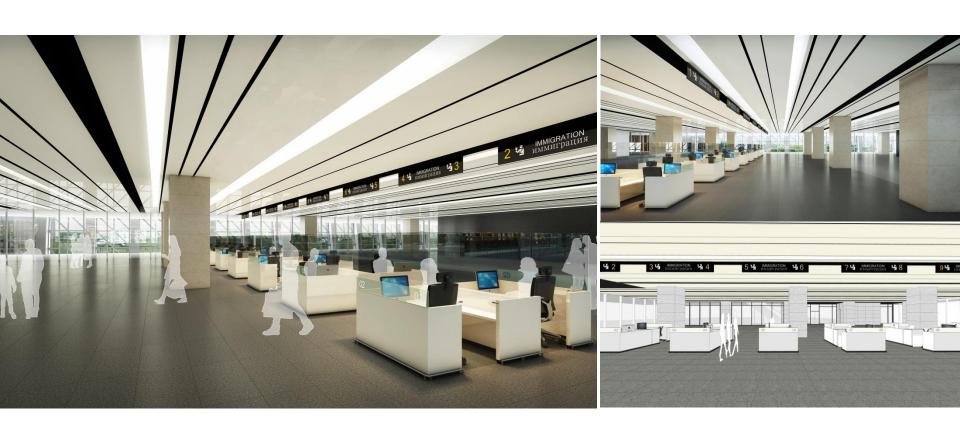

## LEVEL 2: CHECK POINTS

### FLOOR

### MATERIAL

- Two different floor tiles divide the space(waiting zone and moving line)

## IMAGE

- The linear pattern of ceiling presents various spatial image depends on the view point

### IMAGE

- Modern and contemporary signage design(Black and yellow color attract people's attention)

## LEVEL 2 : CHECK POINTS

OPEN/LRRGE SPACE

LEVEL 1:
BAGGAGE CLAIM

Baggage claim