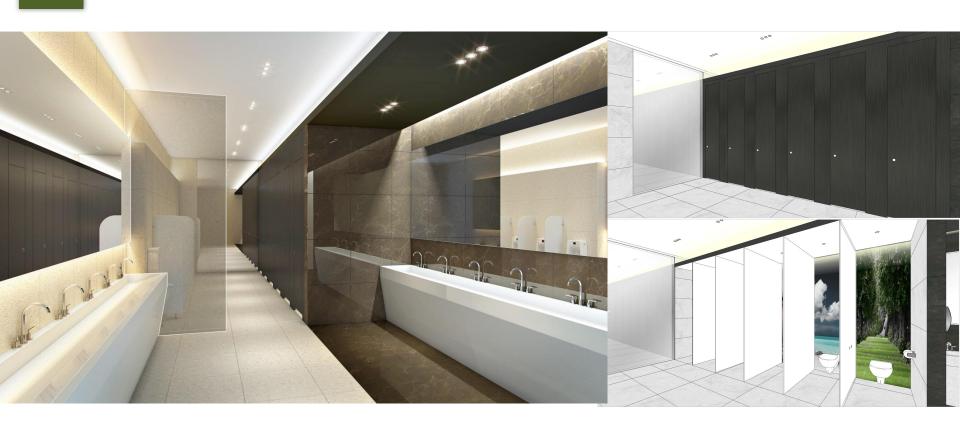

### WC AREA

Entry

- The airport toilet where people coming after a flight: comfort, easy, fun, wit

- Silver mirror, extension of space - One solid washstand

- Silver mirror and indirect lightings

- Fun graphic image

#### IMAGE

- Create the spatial contrary with white and black on the left and right
   The washstand is one-piece of solid sink so the majority of people can use it simultaneously

### IMAGE

- Users can check and adjust their dress through the silver mirror (It also expands the scale of space)

### IMAGE

- The doors are black from outside but the inside of cubicles are in white on the contrary Install visual graphics to the back wall to increase user's interest

WC AREA

Entry