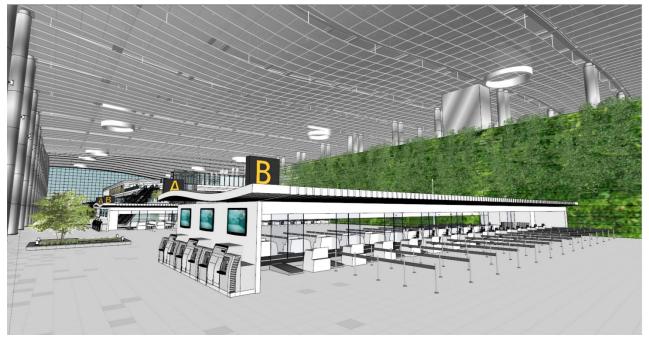

# DEPARTURE AND ARRIVAL LOUNGES LEVEL 1

A INFORMATION COUNTER

B GREEN AREA

VERTICAL GARDEN

| WATER SPACE

# DEPARTURE AND ARRIVAL LOUNGES LEVEL 2

B GREEN AREA

WATER SPACE

# DEPARTURE AND ARRIVAL LOUNGES LEVEL 3

A INFORMATION COUNTER

VERTICAL GARDEN

REMOVABLE LANDSCAPE