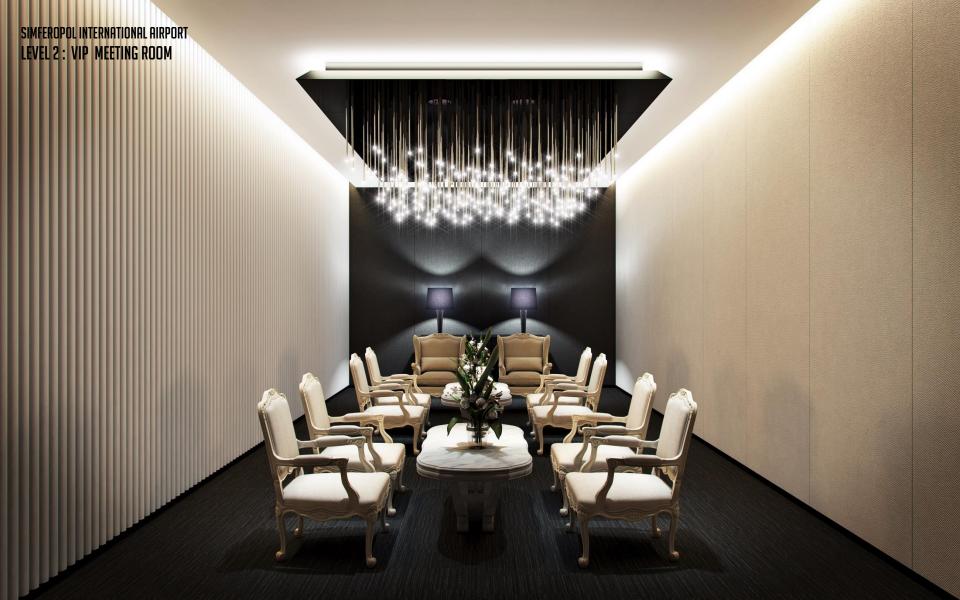

## SIMFEROPOL INTERNATIONAL AIRPORT LEVEL 2: VIP

## VIP MEETING ROOM

- Modern look of meeting room Fancy pendants and luxurious furniture upgrades the dignity of space

LEVEL 2: VIP

DPEN/LARGE SPACE

LEVEL 2:
CHECK POINTS
(PASSPORT CONTROL)

CHECK points
(passport control)