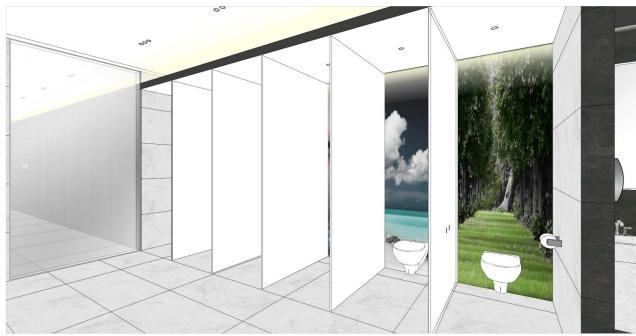

### SIMFEROPOL INTERNATIONAL AIRPORT

WC AREA

Departure

- The number of passengers crowded to use the toilet: same module with strong visual point in the ceiling, each toilet has a different theme

### IMAGE

- Wood grill in the ceiling as a strong visual impact(moderated the design of the walls and floors to emphasize the ceiling)
   Install silver mirror so the space look expanded

#### IMAGE

- The doors are white from outside but the inside of cubicles are in black on the contrary
  - Linear illumination effect using indirect lighting inside of cubicle

### IMAGE

### MATERIAL

- Create a toilet in the forest with artificial landscape in the ceiling to bring peacefulness

### MATERIAL

- More modern and stylish toilet with black wave pattern in the ceiling