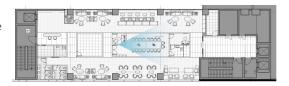

#### FLOOR PLAN

- 1 / There is a distance between the curtain wall and commercial space: spatial margin
- 2/ Putting the booth in a row brings high recognition of the commercial space
- 3/ Small distance: General commercial stores such as bookstore, pharmacy, currency exchange, roaming and information center
- Big distance: Food and beverage space with kitchen where requires large storage space and air-conditioning