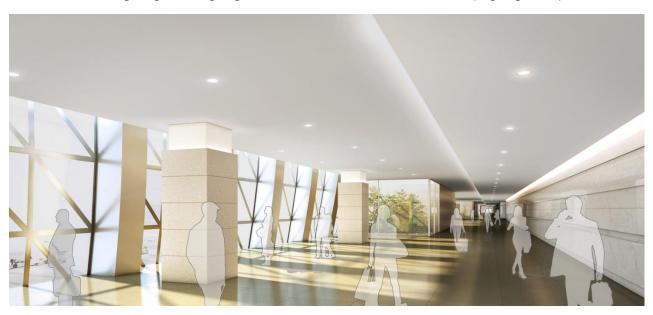

## LEVEL 2 : PASSENGERS CIRCULATION-DOM6 INT"L[ ARRIVAL]

SIMFEROPOL INTERNATIONAL AIRPORT

LEVEL 2: PASSENGERS CIRCULATION-DOM& INT"L( ARRIVAL)

#### CEILING

- The first space when passenger enter the country. The moderated design with soft and comfortable atmosphere.
- Warm and soft ceiling using indirect lighting with the same direction of human traffic and up-lighting of the pillars

### WALL

- Plating with natural lighting in the dead space of the core