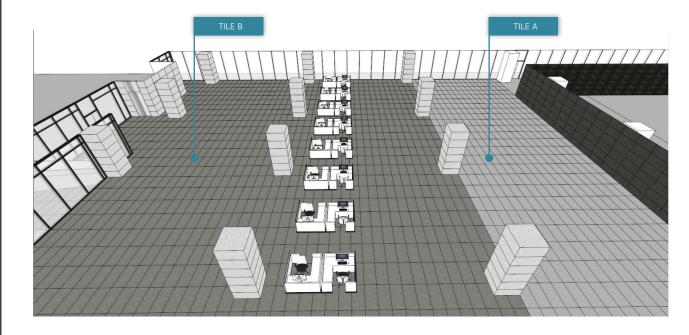

# SIMFEROPOL INTERNATIONAL AIRPORT LEVEL 1 \_ FLOOR PATTERN

# SIMFEROPOL INTERNATIONAL AIRPORT LEVEL2\_FLOOR PATTERN

# SIMFEROPOL INTERNATIONAL AIRPORT LEVEL3\_FLOOR PATTERN

# SIMFEROPOL INTERNATIONAL AIRPORT FLOOR MATERIAL

LEVEL1 LEVEL2 LEVEL3

- A good durable floor tiles should be selected for Level 1,2,3  $\,$ 