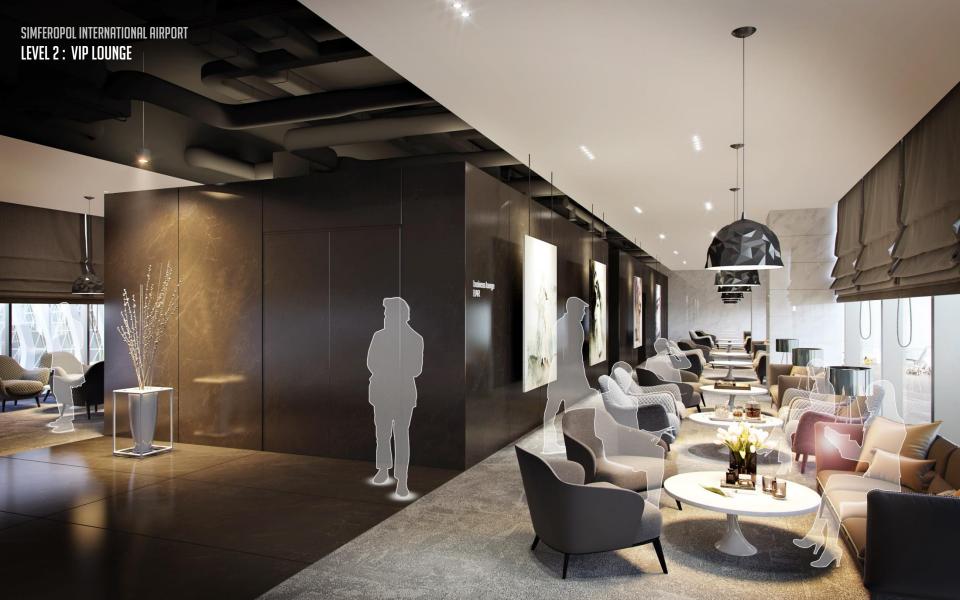

## SIMFEROPOL INTERNATIONAL AIRPORT LEVEL 2 : VIP

### ENTRY

- Natural planting in the entrance is both an art wall and a partition White colored pendants and counter give strong impression

# SIMFEROPOL INTERNATIONAL AIRPORT LEVEL 2 : VIP

### VIP LOUNGE

- Impressive ceiling design with black painted exposed ceiling and uplightings
- The side wall is like a gallery which improves the dignity of space (The paintings are not stick on the wall but hang from the ceiling rail to display them like an art gallery)