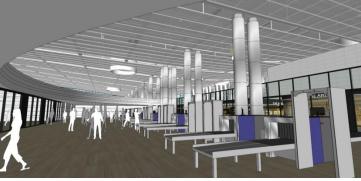

# LEVEL 1: ARRIVAL/CHECK-IN LOUNGE

# COUNTER

- Counter design: Universal design (various height) + natural planting + recognition of the signage

# COMMERCIAL

- There is a distance between the curtain wall and commercial space(The box-type of commercial space does not touch the curtain wall)
- The ceiling part has adjusted to grid form to hang direct lightings using its frames