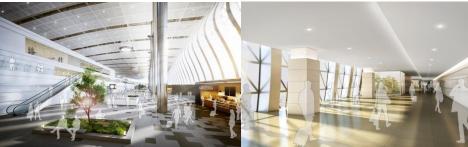

## SIMFEROPOL INTERNATIONAL AIRPORT LEVEL 4: BUSINESS LOUNGE

### IMAGE

- The cafeteria has two counters so both inside and outside customers can use (increase the convenience of users)
- Carpet tiles with natural patterns(reduce the noise)

## SIMFEROPOL INTERNATIONAL AIRPORT

## LEVEL 4: BUSINESS LOUNGE

### IMAGE

- Transparent spider glass has used in the ceiling so the ceiling construction can be see through
- It helps the space look high and massive