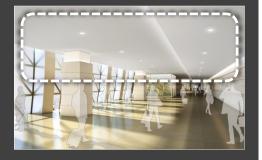

# LEVEL 1: ARRIVAL/CHECK-IN LOUNGE

# FIRST TREASURE: BLACK SEA

- The floor pattern represents the Black sea waves (The gradation symbolizes braking waves over the coast)

### **SECOND TREASURE:** SOFT WEATHER

- Warm and tender images of space given over the natural curve of ceiling Wire mesh used in the ceiling(It allows the natural lighting and the architectural construction can be seen through the half see-through finishing)