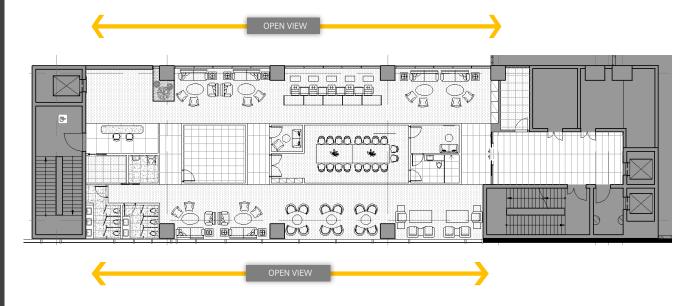

VIP ZONE

CLOSED/SMALL SPACE

VIP ZONE

LEVEL 2: VIP

## SIMFEROPOL INTERNATIONAL AIRPORT LEVEL 2 : VIP

### FLOOR & CEILING

#### FLOOR MATERIAL

#### **CEILING MATERIAL**

- The kitchen and meeting room are located in the center.
- The upper and lower space with open view can be used as a lounge
- Highly efficient structure for utilization of space