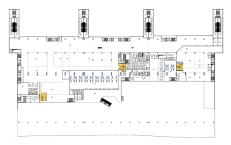

#### LEVEL 1: RETAIL / COMMERCIAL DESIGN

# RETAIL / COMMERCIAL REQUIREMENTS:

- Commercial space in front of the curtain wall/ The size is fixed(non-changeable)
- Not just a small take-out shop but active commercial space with counter and kitchen where food and beverage sales make high profit

## LEVEL 1: RETAIL / COMMERCIAL TYPE

## LEVEL 1: RETAIL / COMMERCIAL TYPE

TYPE 1 BOX - Commercial space with storage