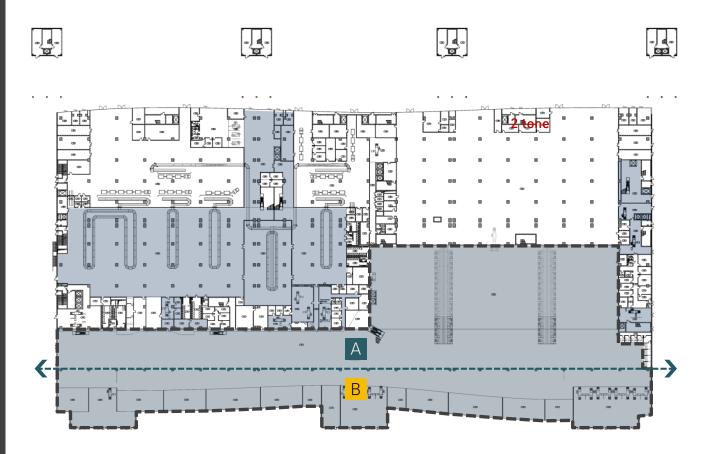

## WC AREA \_ LEVEL1

### WC AREA \_ ANALYSIS

#### Applicable to 3 toilets: relatively small number of toilets

- Tired users due to a long distance travel
- Tone down the colors rather than using primary colors to reduce eye fatigue
- Soft and calm interior with indirect lighting
- Witty space with interesting visuals

### Relatively large number of toilets: each floor has different purpose and frequency

- Level 1: Mainly ticketing, high frequency of use by waiting people, people change their clothes and pack their luggage
- Level 2: Users from the commercial area, high frequency of staff, mainly washing their hands
- Level 3: People come before they get on the board