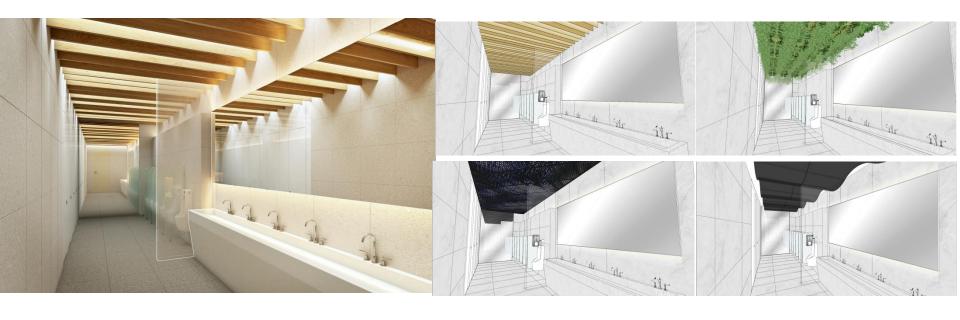

## WC AREA \_ LEVEL1

### WC AREA \_ ANALYSIS

#### Applicable to 3 toilets: relatively small number of toilets

- Tired users due to a long distance travel
- Tone down the colors rather than using primary colors to reduce eye fatigue
- Soft and calm interior with indirect lighting
- Witty space with interesting visuals

### Relatively large number of toilets: each floor has different purpose and frequency

- Level 1: Mainly ticketing, high frequency of use by waiting people, people change their clothes and pack their luggage
- Level 2: Users from the commercial area, high frequency of staff, mainly washing their hands
- Level 3: People come before they get on the board