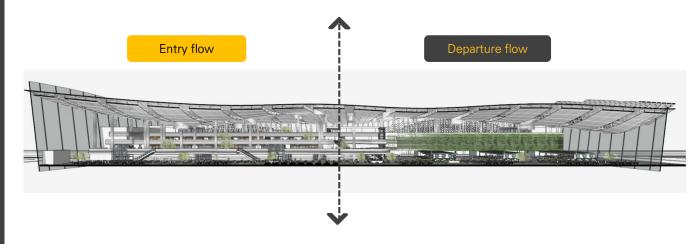

# SIMFEROPOL INTERNATIONAL AIRPORT INTERIOR WORK SCOPE

LEVEL 1

LEVEL 2

LEVEL 3

LEVEL 4

Arrival/Check-in Lounge Check Points(X-RAY) WC Area Passengers circulation-DOM& INT"'L( Arrival)

Check-in/Baggage Claim-DOM & INT"'L Vip

Passengers circulation-DOM& INT"'L( Arrival) Check Points (Passport control) WC Area Level 2 lounge Vip

DOM& INT"'L Departure Lounge Check Points (X-RAY, Passport control) WC Area Level 3 lounge Retail / Commercial

Business lounge

WC Area Level 4 lounge

Each airport has their unique design features that show their own identity.

A large open space is to show the integration of common design elements.

Functionally independent space has a separate design concept rather than unity of design.

# SIMFEROPOL INTERNATIONAL AIRPORT INTERIOR PROPOSAL

DESIGN PART 1 LEVEL 1: ARRIVAL/CHECK-IN LOUNGE

LEVEL 2: PASSENGERS CIRCULATION-DOM6 INT"L[ ARRIVAL]

LEVEL 3 : DEPARTURE LOUNGE CHECK POINTS (X-RAY)

DESIGN PART 2 LEVEL 4: BUSINESS LOUNGE

LEVEL 2: VIP

CHECK POINTS (PASSPORT CONTROL)

LEVEL 1: BAGGAGE CLAIM

**WC AREA** 

DESIGN PART3 FLOOR PATTERN / COMMERCIAL / INDOOR GARDENING DESIGN