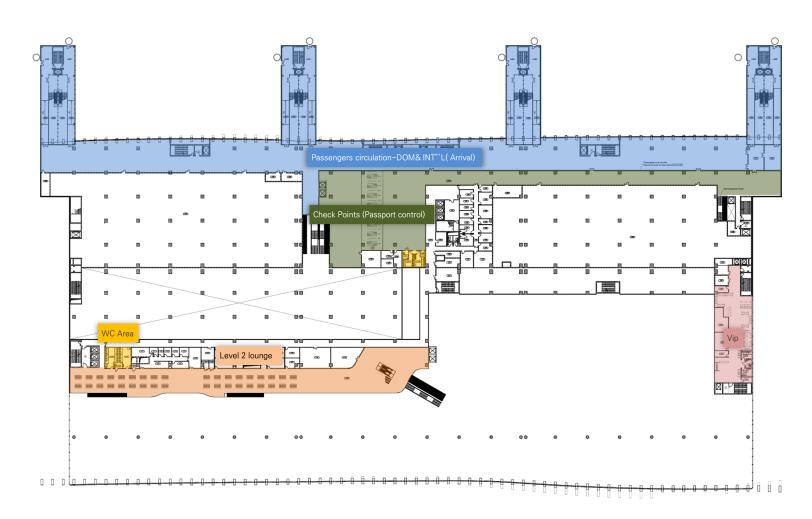

Passengers circulation-DOM& INT"'L( Arrival) Check Points (Passport control) WC Area Level 2 lounge Vip

DOM& INT"'L Departure Lounge Check Points (X-RAY, Passport control) WC Area Level 3 lounge Retail / Commercial

LEVEL 2: VIP

CHECK POINTS (PASSPORT CONTROL)

LEVEL 1: BAGGAGE CLAIM

**WC AREA** 

DESIGN PART3 FLOOR PATTERN / COMMERCIAL / INDOOR GARDENING DESIGN

## LEVEL 2: CHECK POINTS

## LEVEL 2 : CHECK POINTS

OPEN/LRRGE SPACE

LEVEL 1:
BAGGAGE CLAIM

Baggage claim