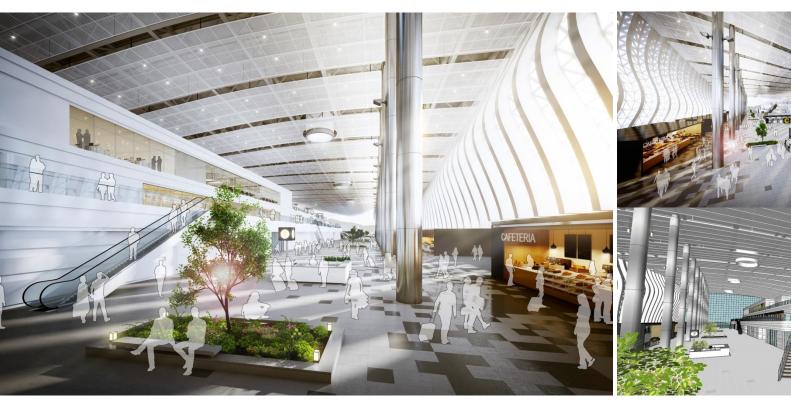

# LEVEL 1: ARRIVAL/CHECK-IN LOUNGE

# FIRST TREASURE: BLACK SEA

- The floor pattern represents the Black sea waves (The gradation symbolizes braking waves over the coast)

### **SECOND TREASURE:** SOFT WEATHER

- Warm and tender images of space given over the natural curve of ceiling Wire mesh used in the ceiling(It allows the natural lighting and the architectural construction can be seen through the half see-through finishing)

### MATERIAL

-The interior ceiling is the same shape with the architectural curve ceiling to keep the height and to see the beauty of construction from inside

# THIRD TREASURE: GREEN LANDSCAPE

- Apply the look of coastal cliffs and plants to elevation
- It can divided into arrival and departure section applying different patterns of left and right side