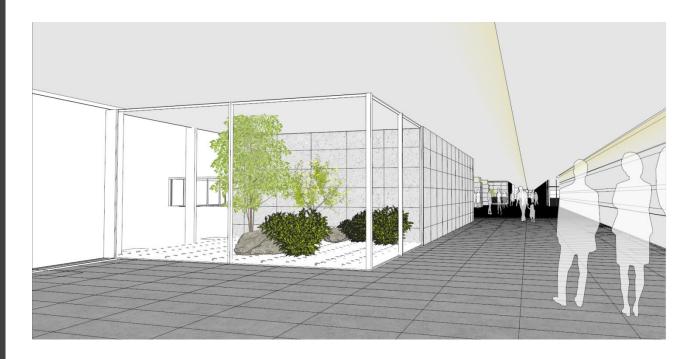

# THIRD TREASURE: GREEN LANDSCAPE

- Apply the look of coastal cliffs and plants to elevation
- It can divided into arrival and departure section applying different patterns of left and right side

# WALL

-Indoor water space below the stairs and on the wall (The design concept has refined to the water space which stimulates people's sight, touch and hearing)