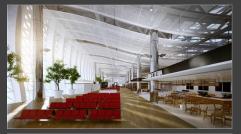

#### LEVEL 1: RETAIL / COMMERCIAL DESIGN

# RETAIL / COMMERCIAL REQUIREMENTS:

- Commercial space in front of the curtain wall/ The size is fixed(non-changeable)
- Not just a small take-out shop but active commercial space with counter and kitchen where food and beverage sales make high profit

## LEVEL 1: RETAIL / COMMERCIAL TYPE

## LEVEL 1: RETAIL / COMMERCIAL TYPE

TYPE 1 BOX - Commercial space with storage