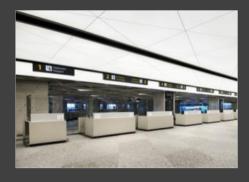

## LEVEL 2: CHECK POINTS

### FLOOR

### MATERIAL

- Two different floor tiles divide the space(waiting zone and moving line)

### IMAGE

- Modern and contemporary signage design(Black and yellow color attract people's attention)

## LEVEL 2 : CHECK POINTS

OPEN/LRRGE SPACE

LEVEL 1:
BAGGAGE CLAIM

Baggage claim