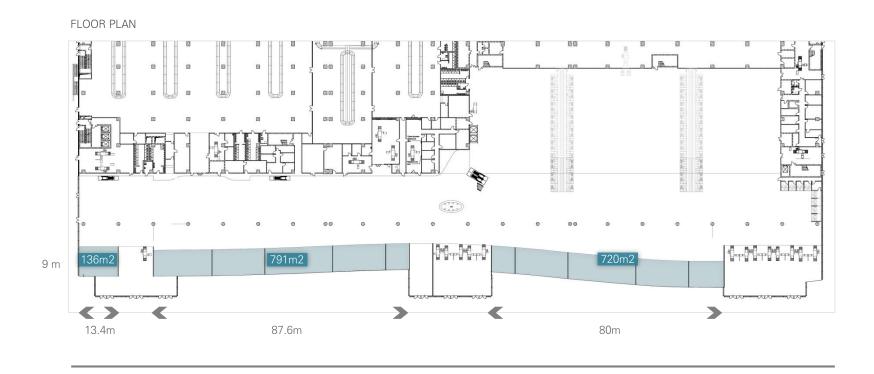

#### FLOOR PLAN

- 1 / There is a distance between the curtain wall and commercial space: spatial margin
- 2/ Putting the booth in a row brings high recognition of the commercial space
- 3/ Small distance: General commercial stores such as bookstore, pharmacy, currency exchange, roaming and information center
- Big distance: Food and beverage space with kitchen where requires large storage space and air-conditioning

# SIMFEROPOL INTERNATIONAL AIRPORT LEVEL 1 : RETAIL / COMMERCIAL DESIGN

### IMAGE

- Putting the booth in a row brings high recognition

#### IMAGE

- Spatial margin: The box-type of commercial space does not touch the curtain wall