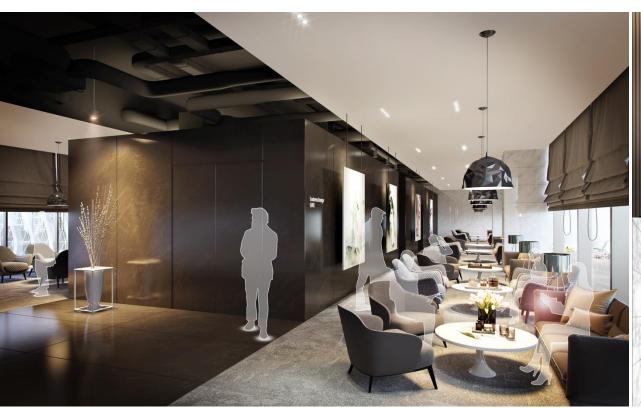

INDIRECT LIGHT

Reminiscent of tropical plants with various colors

POINT COLOR & OBJECT

OPEN/LARGE SPACE

Arrival lounge
Departure lounge

LEVEL 1: Arrival/Check-in Lounge

CLOSED/SMALL SPAC

# LEVEL 1: ARRIVAL/CHECK-IN LOUNGE

## LEVEL 1: ARRIVAL/CHECK-IN LOUNGE

OPEN/LARGE SPACE

Passengers circulation

LEVEL 2:

PASSENGERS CIRCULATION DOM & INT"L (ARRIVAL)

CLOSED/SMALL SPAC