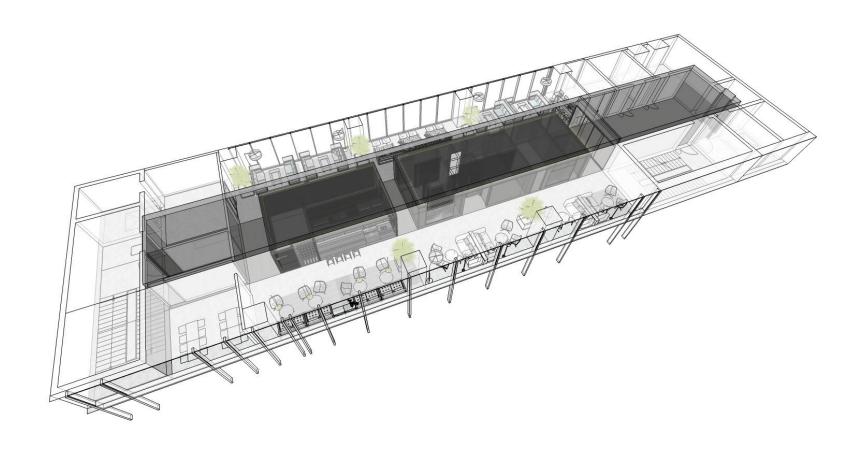

# SIMFEROPOL INTERNATIONAL AIRPORT INTERIOR WORK SCOPE

LEVEL 1

LEVEL 2

LEVEL 3

LEVEL 4

Arrival/Check-in Lounge Check Points(X-RAY) WC Area Passengers circulation-DOM& INT"'L( Arrival)

Check-in/Baggage Claim-DOM & INT"'L Vip

Passengers circulation-DOM& INT"'L( Arrival) Check Points (Passport control) WC Area Level 2 lounge Vip

DOM& INT"'L Departure Lounge Check Points (X-RAY, Passport control) WC Area Level 3 lounge Retail / Commercial

Business lounge

WC Area Level 4 lounge

Each airport has their unique design features that show their own identity.

A large open space is to show the integration of common design elements.

Functionally independent space has a separate design concept rather than unity of design.

# SIMFEROPOL INTERNATIONAL AIRPORT INTERIOR PROPOSAL

DESIGN PART 1 LEVEL 1: ARRIVAL/CHECK-IN LOUNGE

LEVEL 2: PASSENGERS CIRCULATION-DOM6 INT"L[ ARRIVAL]

LEVEL 3 : DEPARTURE LOUNGE CHECK POINTS (X-RAY)

DESIGN PART 2 LEVEL 4: BUSINESS LOUNGE

LEVEL 2: VIP

CHECK POINTS (PASSPORT CONTROL)

LEVEL 1: BAGGAGE CLAIM

**WC AREA** 

DESIGN PART3 FLOOR PATTERN / COMMERCIAL / INDOOR GARDENING DESIGN