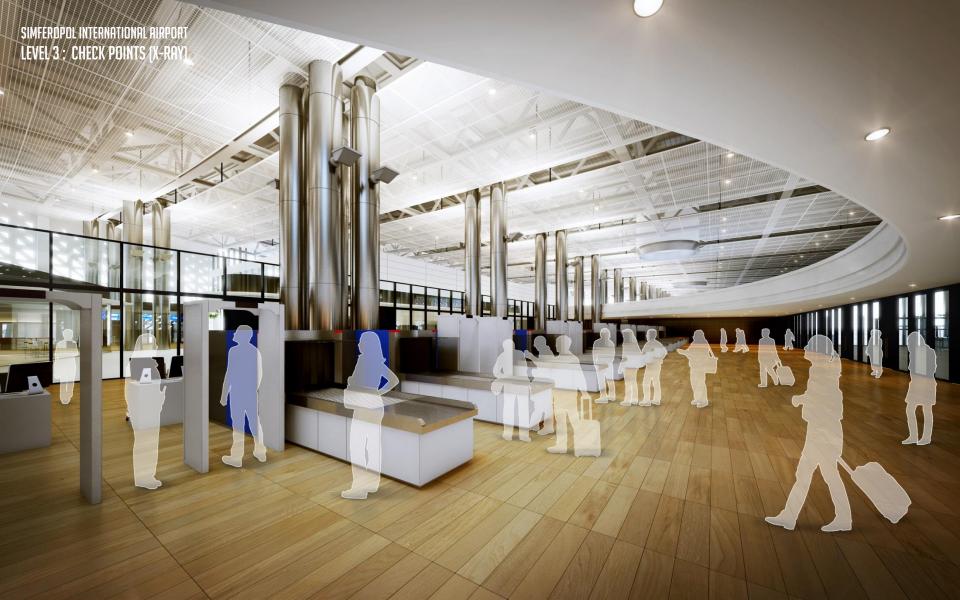

## SIMFEROPOL INTERNATIONAL AIRPORT LEVEL 3: CHECK POINTS (X-RAY)

#### FLOOR & CEILING

#### MATERIAL

- Unify the wooden floor tile of level 3 and x-ray security to connect each space
- Open the ceiling with a large hole for a clear and unhampered impression(harmony with round-shape of commercial space)

### ENTRY & WATER SPACE

- Same wood pattern tile that used in departure lounge applied for the corridor(extension of floor finishing)
- Installing waterfall on the  $2^{nd}$  floor wall stimulates people's sight, touch and hearing

# SIMFEROPOL INTERNATIONAL AIRPORT LEVEL 3 : CHECK POINTS (X-RAY)

### WALL & PILLAR

- The round pattern used on the first floor applies to the ceiling of 3<sup>rd</sup> floor
- The vertical pillars are exposed to maximize the height and the scale of the space(up-lightings are installed in the pillars)