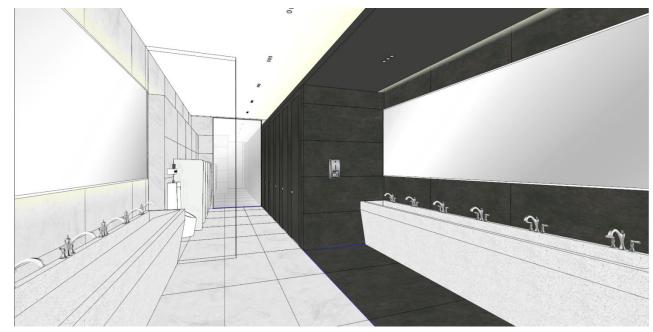

## WC AREA \_ LEVEL1

#### SIMFEROPOL INTERNATIONAL AIRPORT

### WC AREA \_ ANALYSIS

#### Applicable to 3 toilets: relatively small number of toilets

- Tired users due to a long distance travel
- Tone down the colors rather than using primary colors to reduce eye fatigue
- Soft and calm interior with indirect lighting
- Witty space with interesting visuals

### Relatively large number of toilets: each floor has different purpose and frequency

- Level 1: Mainly ticketing, high frequency of use by waiting people, people change their clothes and pack their luggage
- Level 2: Users from the commercial area, high frequency of staff, mainly washing their hands
- Level 3: People come before they get on the board