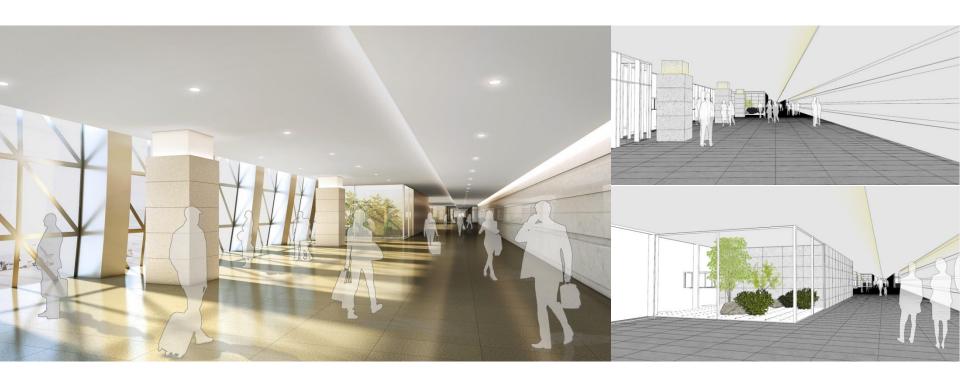

#### CEILING

- The first space when passenger enter the country. The moderated design with soft and comfortable atmosphere.
- Warm and soft ceiling using indirect lighting with the same direction of human traffic and up-lighting of the pillars

### MATERIAL

- Arrival/Check-in Lounge: For unity of design, the same slab pattern applied to the wall.

### WALL

- Plating with natural lighting in the dead space of the core