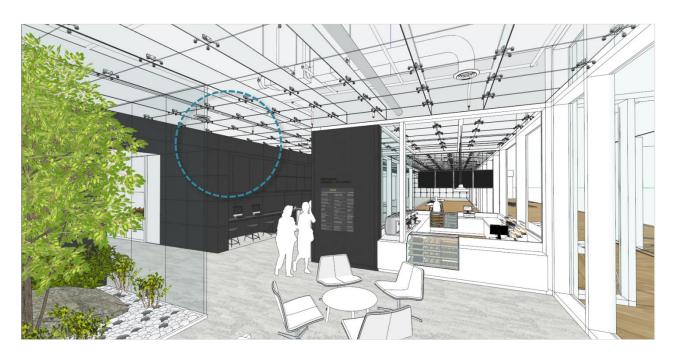

# COUNTER

- Counter design: Universal design (various height) + natural planting + recognition of the signage

# COMMERCIAL

- There is a distance between the curtain wall and commercial space(The box-type of commercial space does not touch the curtain wall)
- The ceiling part has adjusted to grid form to hang direct lightings using its frames

### COMMERCE OF THE REPORT OF THE

- Ceiling wave: simplified and minimized
- Monotone color: Black and white(signage and monitors are in black color)