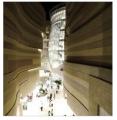

### WALL & PILLAR

- The round pattern used on the first floor applies to the ceiling of 3<sup>rd</sup> floor
- The vertical pillars are exposed to maximize the height and the scale of the space(up-lightings are installed in the pillars)