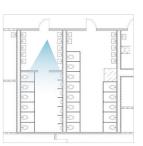

### WC AREA \_ ANALYSIS

#### Applicable to 3 toilets: relatively small number of toilets

- Tired users due to a long distance travel
- Tone down the colors rather than using primary colors to reduce eye fatigue
- Soft and calm interior with indirect lighting
- Witty space with interesting visuals

### Relatively large number of toilets: each floor has different purpose and frequency

- Level 1: Mainly ticketing, high frequency of use by waiting people, people change their clothes and pack their luggage
- Level 2: Users from the commercial area, high frequency of staff, mainly washing their hands
- Level 3: People come before they get on the board