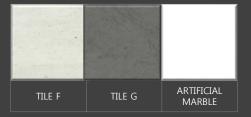

# SIMFEROPOL INTERNATIONAL AIRPORT FLOOR MATERIAL

LEVEL1 LEVEL2 LEVEL3

- A good durable floor tiles should be selected for Level 1,2,3  $\,$ 