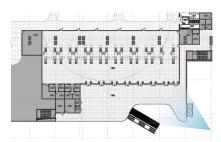

# SIMFEROPOL INTERNATIONAL AIRPORT INTERIOR WORK SCOPE

LEVEL 1

LEVEL 2

LEVEL 3

LEVEL 4

Arrival/Check-in Lounge Check Points(X-RAY) WC Area Passengers circulation-DOM& INT"'L( Arrival)

Check-in/Baggage Claim-DOM & INT"'L Vip

Passengers circulation-DOM& INT"'L( Arrival) Check Points (Passport control) WC Area Level 2 lounge Vip

DOM& INT"'L Departure Lounge Check Points (X-RAY, Passport control) WC Area Level 3 lounge Retail / Commercial

Business lounge

WC Area Level 4 lounge

Each airport has their unique design features that show their own identity.

A large open space is to show the integration of common design elements.

Functionally independent space has a separate design concept rather than unity of design.

# SIMFEROPOL INTERNATIONAL AIRPORT INTERIOR PROPOSAL

DESIGN PART 1 LEVEL 1: ARRIVAL/CHECK-IN LOUNGE

LEVEL 2: PASSENGERS CIRCULATION-DOM6 INT"L[ ARRIVAL]

LEVEL 3 : DEPARTURE LOUNGE CHECK POINTS (X-RAY)

DESIGN PART 2 LEVEL 4: BUSINESS LOUNGE

LEVEL 2: VIP

CHECK POINTS (PASSPORT CONTROL)

LEVEL 1: BAGGAGE CLAIM

**WC AREA** 

DESIGN PART3 FLOOR PATTERN / COMMERCIAL / INDOOR GARDENING DESIGN