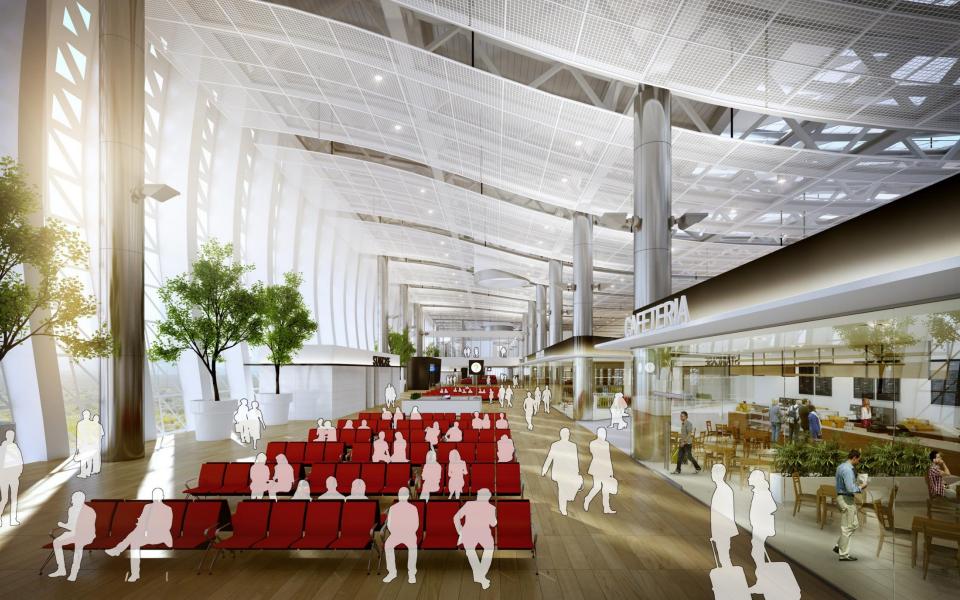

#### FLOOR

- Island-type of shops in duty free and commercial space(a path naturally connects to the departure lounge)
- Each corners are in curved shape for smooth human traffic

### FLOOR MATERIAL & REMOVAL PLANT

- Wooden tiles for an eco-friendly image
- Relaxing and calm waiting area with movable planting and furniture resembling nature

### RETAIL/COMMERCIAL

- Island-type of commercial space induces smooth human flow

### DUTY FREE ZONE

- International departure lounge has secondary ceiling finish to divide the space. The mesh-type ceiling finish also allows to see the contractual interior part of ceiling.

OPEN/LARGE SPACE