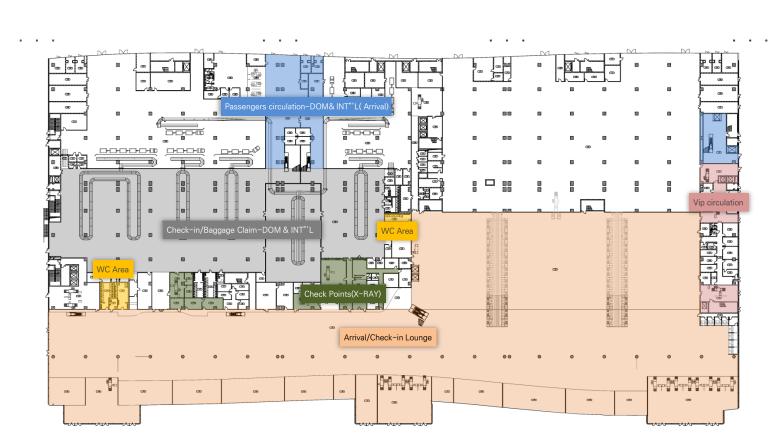

# SIMFEROPOL INTERNATIONAL AIRPORT INTERIOR WORK SCOPE

LEVEL 1

LEVEL 2

LEVEL 3

LEVEL 4

Arrival/Check-in Lounge Check Points(X-RAY) WC Area Passengers circulation-DOM& INT"'L( Arrival)

Check-in/Baggage Claim-DOM & INT"'L Vip

# LEVEL 1: ARRIVAL/CHECK-IN LOUNGE

## SIMFEROPOL INTERNATIONAL AIRPORT LEVEL 1: ARRIVAL/CHECK-IN LOUNGE