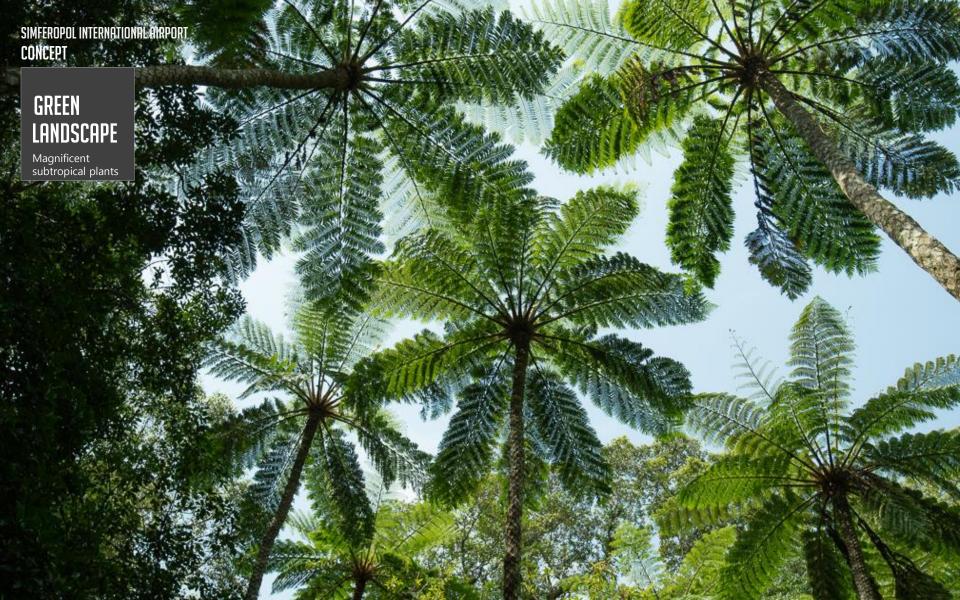

BLACK SEA, SOFT WEATHER AND GREEN LANDSCAPE IS TRIPLE TREASURE FOR RUSSIA.

**BLACK SEA** 

**SOFT WEATHER** 

**GREEN LANDSCAPE** 

Imagery of the waves of the Black Sea and breaking waves.

SHAPE & PATTERN

Image of the mild weather of the Crimea

INDIRECT LIGHT

Reminiscent of tropical plants with various colors

POINT COLOR & OBJECT

OPEN/LARGE SPACE

Arrival lounge
Departure lounge

LEVEL 1: Arrival/Check-in Lounge

CLOSED/SMALL SPAC

# THIRD TREASURE: GREEN LANDSCAPE

- Apply the look of coastal cliffs and plants to elevation
- It can divided into arrival and departure section applying different patterns of left and right side