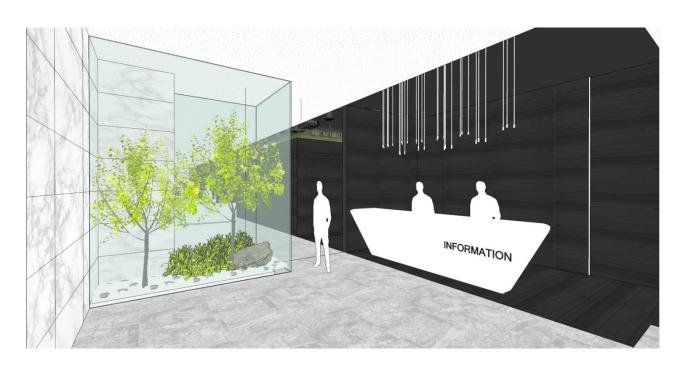

# COUNTER

- Counter design: Universal design (various height) + natural planting + recognition of the signage

# DEPARTURE AND ARRIVAL LOUNGES LEVEL 1

A INFORMATION COUNTER

B GREEN AREA

VERTICAL GARDEN

| WATER SPACE