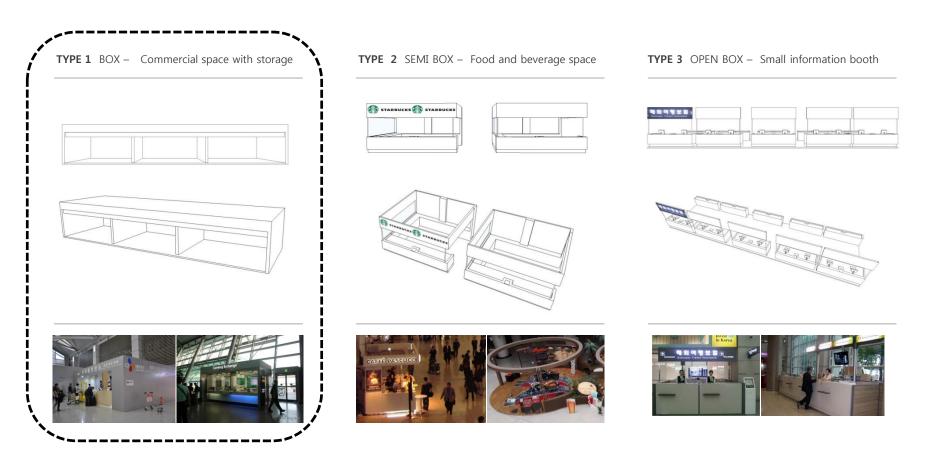

## LEVEL 1: RETAIL / COMMERCIAL TYPE

## LEVEL 1: RETAIL / COMMERCIAL TYPE

TYPE 1 BOX - Commercial space with storage

#### **Pros**

- Spatial stability
- Unity of signs in front of booth
- Easy to install direct lighting

#### Cons

- The box form overlaps with the architectural form