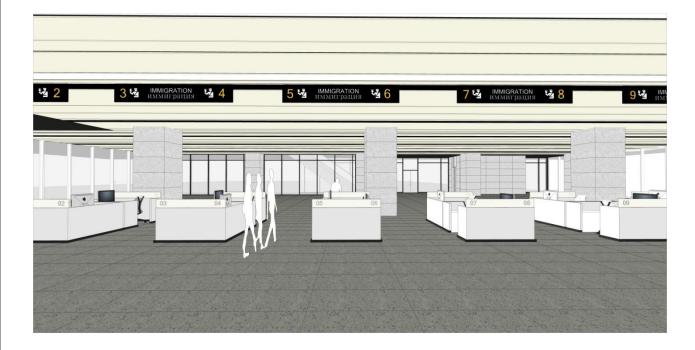

## LEVEL 2: CHECK POINTS

### FLOOR

### MATERIAL

- Two different floor tiles divide the space(waiting zone and moving line)

### IMAGE

- Modern and contemporary signage design(Black and yellow color attract people's attention)

## LEVEL 2 : CHECK POINTS

OPEN/LRRGE SPACE

LEVEL 1:
BAGGAGE CLAIM

Baggage claim