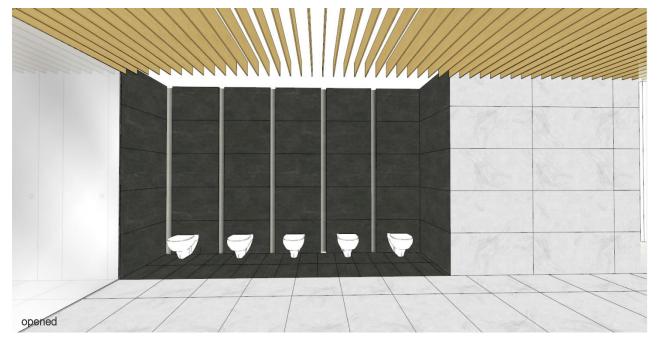

#### Applicable to 3 toilets: relatively small number of toilets

- Tired users due to a long distance travel
- Tone down the colors rather than using primary colors to reduce eye fatigue
- Soft and calm interior with indirect lighting
- Witty space with interesting visuals

### Relatively large number of toilets: each floor has different purpose and frequency

- Level 1: Mainly ticketing, high frequency of use by waiting people, people change their clothes and pack their luggage
- Level 2: Users from the commercial area, high frequency of staff, mainly washing their hands
- Level 3: People come before they get on the board