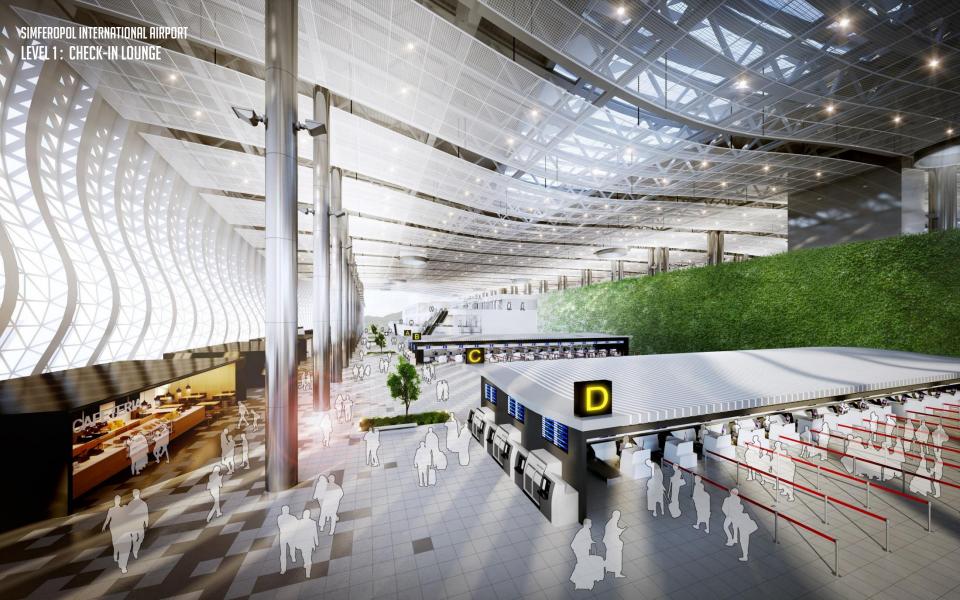

## LEVEL 2: CHECK POINTS

### FLOOR

### MATERIAL

- Two different floor tiles divide the space(waiting zone and moving line)

## LEVEL 2 : CHECK POINTS

OPEN/LRRGE SPACE

LEVEL 1:
BAGGAGE CLAIM

Baggage claim

## LEVEL 1: BAGGAGE CLAIM

## FLOOR

- The floor tile of Arrival/Check-in lounge continues to the inside to connect their space naturally