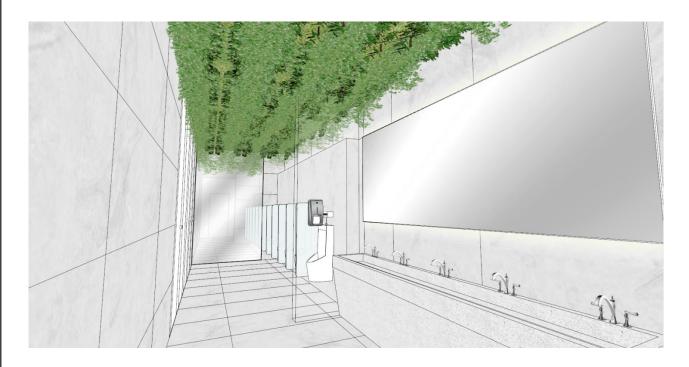

# THIRD TREASURE: GREEN LANDSCAPE

- Apply the look of coastal cliffs and plants to elevation
- It can divided into arrival and departure section applying different patterns of left and right side

# MATERIAL

- The artificial marble symbolizes the soft curves of shoreline

# WALL

# MATERIAL

- The eco-friendly image applying a vertical landscaping on the wall

# WALL

-Indoor water space below the stairs and on the wall (The design concept has refined to the water space which stimulates people's sight, touch and hearing)