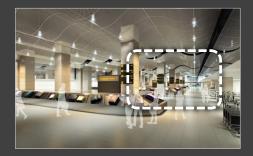

## LEVEL 1: BAGGAGE CLAIM

## FLOOR

- The floor tile of Arrival/Check-in lounge continues to the inside to connect their space naturally

### MATERIAL

## CEILING

## MATERIAL

- Ceiling patterns show calm the surging waves of the Black Sea

### IMAGE

- Strong design on the ceiling (Simplifying the floor pattern on the contrary / impact on the ceiling)  $\,$
- Reduce the noise using panels with holes on the curve ceiling

### WALL

### IMAGE

- The space looks bigger and extended installing reflective silver mirror on the side wall(extension of ceiling pattern)