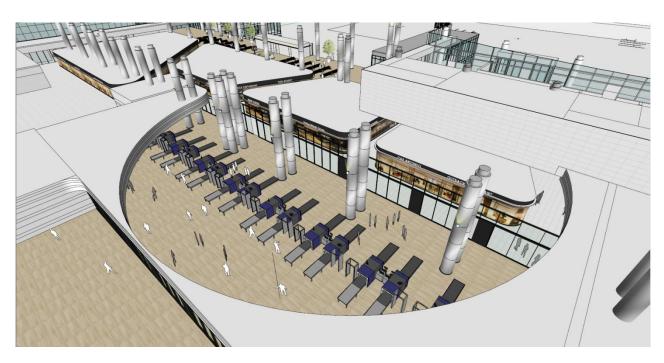

# SIMFEROPOL INTERNATIONAL AIRPORT INTERIOR WORK SCOPE

LEVEL 1

LEVEL 2

LEVEL 3

LEVEL 4

Arrival/Check-in Lounge Check Points(X-RAY) WC Area Passengers circulation-DOM& INT"'L( Arrival)

Check-in/Baggage Claim-DOM & INT"'L Vip

Passengers circulation-DOM& INT"'L( Arrival) Check Points (Passport control) WC Area Level 2 lounge Vip

DOM& INT"'L Departure Lounge Check Points (X-RAY, Passport control) WC Area Level 3 lounge Retail / Commercial

Business lounge

WC Area Level 4 lounge

Each airport has their unique design features that show their own identity.

A large open space is to show the integration of common design elements.

Functionally independent space has a separate design concept rather than unity of design.

# SIMFEROPOL INTERNATIONAL AIRPORT INTERIOR PROPOSAL

DESIGN PART 1 LEVEL 1: ARRIVAL/CHECK-IN LOUNGE

LEVEL 2: PASSENGERS CIRCULATION-DOM6 INT"L[ ARRIVAL]

LEVEL 3 : DEPARTURE LOUNGE CHECK POINTS (X-RAY)

DESIGN PART 2 LEVEL 4: BUSINESS LOUNGE

LEVEL 2: VIP

CHECK POINTS (PASSPORT CONTROL)

LEVEL 1: BAGGAGE CLAIM

**WC AREA** 

DESIGN PART3 FLOOR PATTERN / COMMERCIAL / INDOOR GARDENING DESIGN