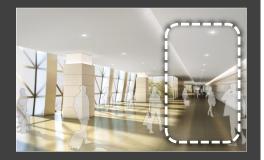

# SIMFEROPOL INTERNATIONAL AIRPORT INTERIOR PROPOSAL L&K DESIGN

# SIMFEROPOL INTERNATIONAL AIRPORT INTERIOR WORK SCOPE

LEVEL 1

LEVEL 2

LEVEL 3

LEVEL 4

Arrival/Check-in Lounge Check Points(X-RAY) WC Area Passengers circulation-DOM& INT"'L( Arrival)

Check-in/Baggage Claim-DOM & INT"'L Vip

Passengers circulation-DOM& INT"'L( Arrival) Check Points (Passport control) WC Area Level 2 lounge Vip

DOM& INT"'L Departure Lounge Check Points (X-RAY, Passport control) WC Area Level 3 lounge Retail / Commercial

Business lounge

WC Area Level 4 lounge

Each airport has their unique design features that show their own identity.

A large open space is to show the integration of common design elements.

Functionally independent space has a separate design concept rather than unity of design.