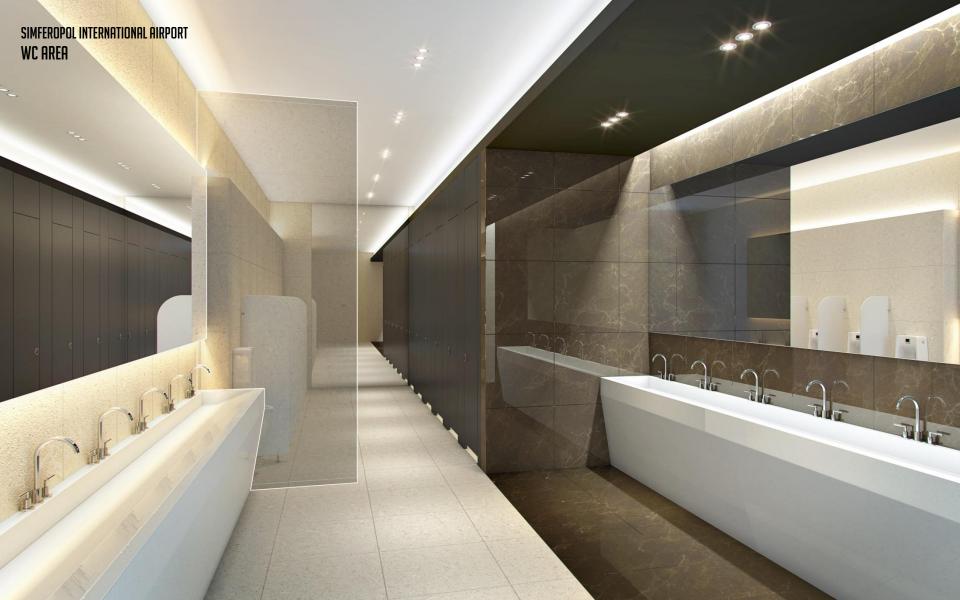

## WC AREA \_ LEVEL1

### WC AREA

Entry

- The airport toilet where people coming after a flight: comfort, easy, fun, wit

- Silver mirror, extension of space - One solid washstand

- Silver mirror and indirect lightings

- Fun graphic image