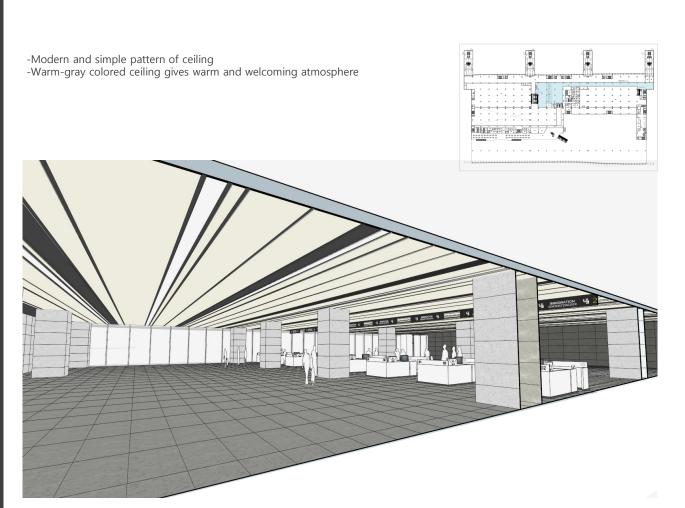

# CEILING

### MATERIAL

-The interior ceiling is the same shape with the architectural curve ceiling to keep the height and to see the beauty of construction from inside