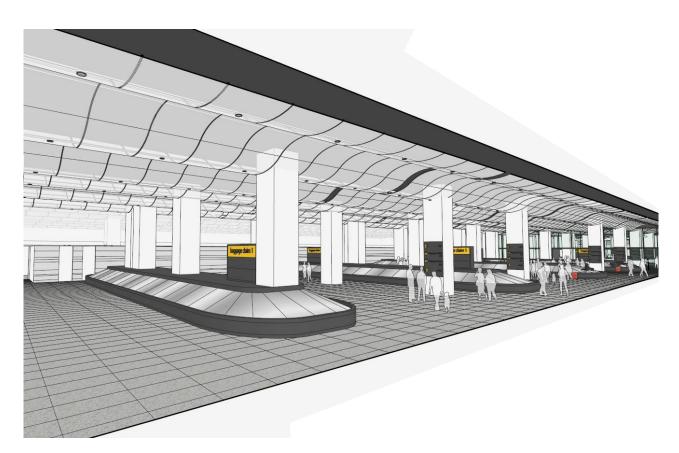

# LEVEL 1: ARRIVAL/CHECK-IN LOUNGE

# FIRST TREASURE: BLACK SEA

- The floor pattern represents the Black sea waves (The gradation symbolizes braking waves over the coast)

### **SECOND TREASURE:** SOFT WEATHER

- Warm and tender images of space given over the natural curve of ceiling Wire mesh used in the ceiling(It allows the natural lighting and the architectural construction can be seen through the half see-through finishing)

### MATERIAL

-The interior ceiling is the same shape with the architectural curve ceiling to keep the height and to see the beauty of construction from inside

# THIRD TREASURE: GREEN LANDSCAPE

- Apply the look of coastal cliffs and plants to elevation
- It can divided into arrival and departure section applying different patterns of left and right side