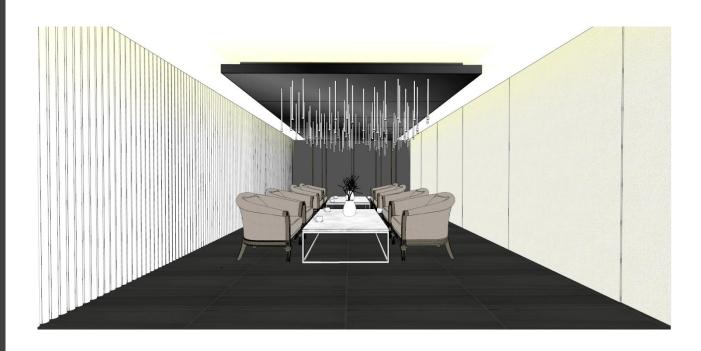

### VIP LOUNGE

- Impressive ceiling design with black painted exposed ceiling and uplightings
- The side wall is like a gallery which improves the dignity of space (The paintings are not stick on the wall but hang from the ceiling rail to display them like an art gallery)

## VIP MEETING ROOM

- Modern look of meeting room Fancy pendants and luxurious furniture upgrades the dignity of space

LEVEL 2: VIP

DPEN/LARGE SPACE

LEVEL 2:
CHECK POINTS
(PASSPORT CONTROL)

CHECK points
(passport control)