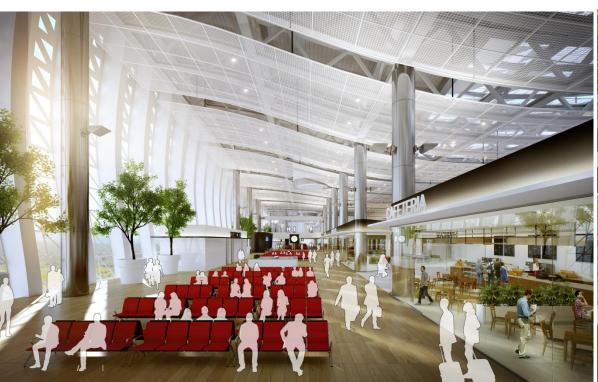

#### FLOOR

- Island-type of shops in duty free and commercial space(a path naturally connects to the departure lounge)
- Each corners are in curved shape for smooth human traffic

### FLOOR MATERIAL & REMOVAL PLANT

- Wooden tiles for an eco-friendly image
- Relaxing and calm waiting area with movable planting and furniture resembling nature

### RETAIL/COMMERCIAL

- Island-type of commercial space induces smooth human flow

### DUTY FREE ZONE

- International departure lounge has secondary ceiling finish to divide the space. The mesh-type ceiling finish also allows to see the contractual interior part of ceiling.

OPEN/LARGE SPACE