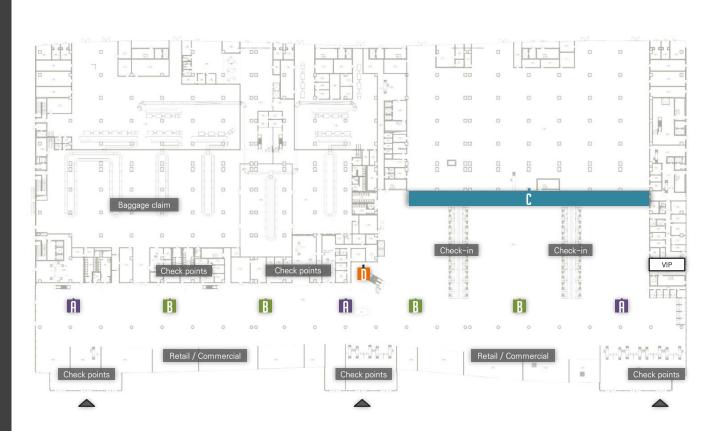

# SIMFEROPOL INTERNATIONAL AIRPORT INTERIOR WORK SCOPE

LEVEL 1

LEVEL 2

LEVEL 3

LEVEL 4

Arrival/Check-in Lounge Check Points(X-RAY) WC Area Passengers circulation-DOM& INT"'L( Arrival)

Check-in/Baggage Claim-DOM & INT"'L Vip

Passengers circulation-DOM& INT"'L( Arrival) Check Points (Passport control) WC Area Level 2 lounge Vip

DOM& INT"'L Departure Lounge Check Points (X-RAY, Passport control) WC Area Level 3 lounge Retail / Commercial

Business lounge

WC Area Level 4 lounge

Each airport has their unique design features that show their own identity.

A large open space is to show the integration of common design elements.

Functionally independent space has a separate design concept rather than unity of design.

# DEPARTURE AND ARRIVAL LOUNGES LEVEL 1

A INFORMATION COUNTER

B GREEN AREA

VERTICAL GARDEN

| WATER SPACE

# DEPARTURE AND ARRIVAL LOUNGES LEVEL 2

B GREEN AREA

WATER SPACE

# DEPARTURE AND ARRIVAL LOUNGES LEVEL 3

A INFORMATION COUNTER

VERTICAL GARDEN

REMOVABLE LANDSCAPE