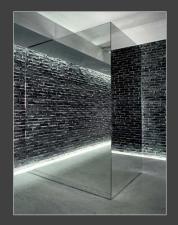

## IMAGE

- The space looks expanded with the black mirror on one side
- Reduced the direct lighting
- The space looks warm and exclusive putting indirect lighting and floor stands

DPEN/LRRGE SPACE

LEVEL 4: