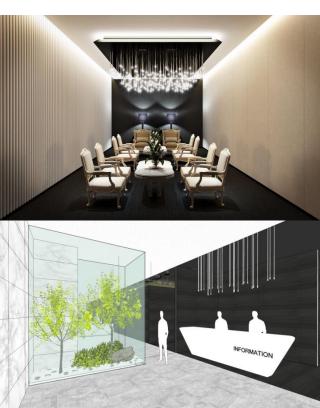

VIP ZONE

CLOSED/SMALL SPACE

VIP ZONE

LEVEL 2: VIP

## SIMFEROPOL INTERNATIONAL AIRPORT LEVEL 2 : VIP

### ENTRY

- Natural planting in the entrance is both an art wall and a partition White colored pendants and counter give strong impression

## VIP MEETING ROOM

- Modern look of meeting room Fancy pendants and luxurious furniture upgrades the dignity of space

LEVEL 2: VIP

DPEN/LARGE SPACE

LEVEL 2:
CHECK POINTS
(PASSPORT CONTROL)

CHECK points
(passport control)