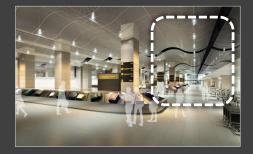

INDIRECT LIGHT

Reminiscent of tropical plants with various colors

POINT COLOR & OBJECT

OPEN/LARGE SPACE

Arrival lounge
Departure lounge

LEVEL 1: Arrival/Check-in Lounge

CLOSED/SMALL SPAC

# LEVEL 1: ARRIVAL/CHECK-IN LOUNGE

# FIRST TREASURE: BLACK SEA

- The floor pattern represents the Black sea waves (The gradation symbolizes braking waves over the coast)

### **SECOND TREASURE:** SOFT WEATHER

- Warm and tender images of space given over the natural curve of ceiling Wire mesh used in the ceiling(It allows the natural lighting and the architectural construction can be seen through the half see-through finishing)