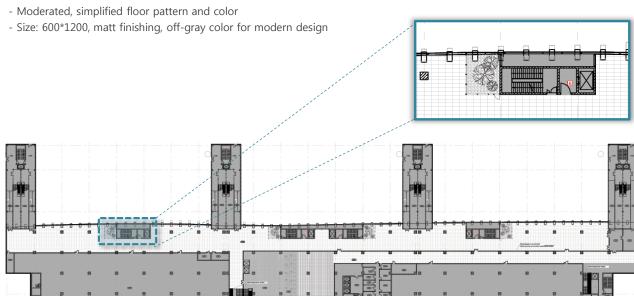

# SIMFEROPOL INTERNATIONAL AIRPORT FLOOR MATERIAL

LEVEL1 LEVEL2 LEVEL3

- A good durable floor tiles should be selected for Level 1,2,3  $\,$ 