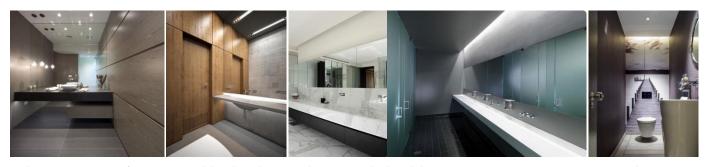

### WC AREA

Entry

- The airport toilet where people coming after a flight: comfort, easy, fun, wit

- Silver mirror, extension of space - One solid washstand

- Silver mirror and indirect lightings

- Fun graphic image

#### IMAGE

- Create the spatial contrary with white and black on the left and right
   The washstand is one-piece of solid sink so the majority of people can use it simultaneously

### IMAGE

- Users can check and adjust their dress through the silver mirror (It also expands the scale of space)

### IMAGE

- The doors are black from outside but the inside of cubicles are in white on the contrary Install visual graphics to the back wall to increase user's interest

WC AREA

Entry