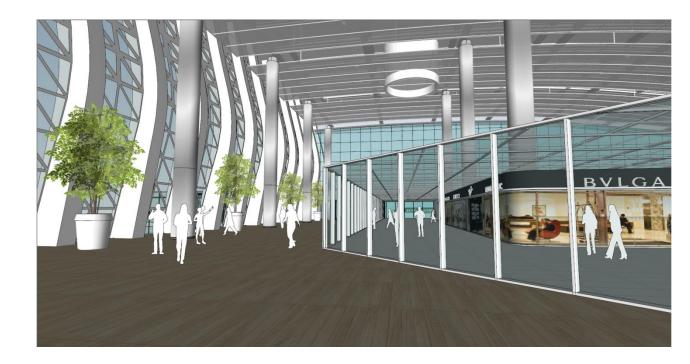

# COMMERCIAL

- There is a distance between the curtain wall and commercial space(The box-type of commercial space does not touch the curtain wall)
- The ceiling part has adjusted to grid form to hang direct lightings using its frames

## SIMFEROPOL INTERNATIONAL AIRPORT LEVEL 1: ARRIVAL/CHECK-IN LOUNGE

### COMMERCE OF THE REPORT OF THE

- Ceiling wave: simplified and minimized
- Monotone color: Black and white(signage and monitors are in black color)