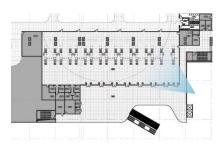

# SIMFEROPOL INTERNATIONAL AIRPORT INTERIOR WORK SCOPE

LEVEL 1

LEVEL 2

LEVEL 3

LEVEL 4

Arrival/Check-in Lounge Check Points(X-RAY) WC Area Passengers circulation-DOM& INT"'L( Arrival)

Check-in/Baggage Claim-DOM & INT"'L Vip

Passengers circulation-DOM& INT"'L( Arrival) Check Points (Passport control) WC Area Level 2 lounge Vip

DOM& INT"'L Departure Lounge Check Points (X-RAY, Passport control) WC Area Level 3 lounge Retail / Commercial