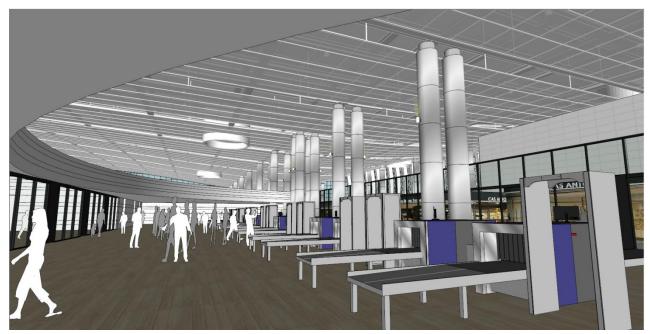

## SIMFEROPOL INTERNATIONAL AIRPORT LEVEL 3: CHECK POINTS (X-RAY)

#### FLOOR & CEILING

#### MATERIAL

- Unify the wooden floor tile of level 3 and x-ray security to connect each space
- Open the ceiling with a large hole for a clear and unhampered impression(harmony with round-shape of commercial space)