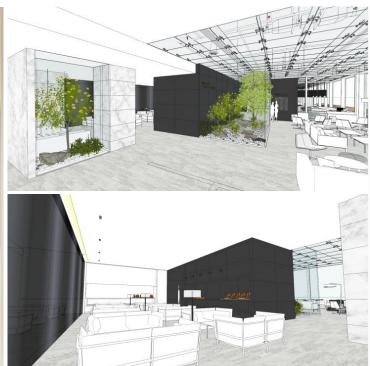

# THIRD TREASURE: GREEN LANDSCAPE

- Apply the look of coastal cliffs and plants to elevation
- It can divided into arrival and departure section applying different patterns of left and right side

# COMMERCIAL

- There is a distance between the curtain wall and commercial space(The box-type of commercial space does not touch the curtain wall)
- The ceiling part has adjusted to grid form to hang direct lightings using its frames