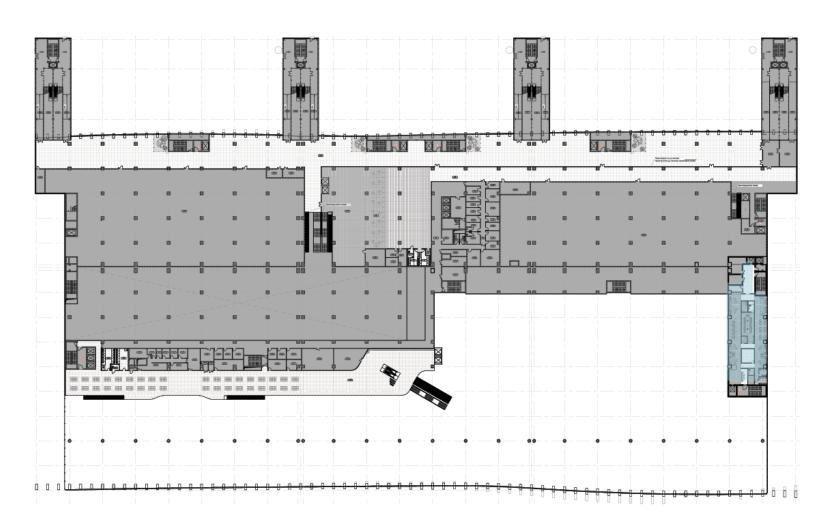

# SIMFEROPOL INTERNATIONAL AIRPORT INTERIOR WORK SCOPE

LEVEL 1

LEVEL 2

LEVEL 3

LEVEL 4

Arrival/Check-in Lounge Check Points(X-RAY) WC Area Passengers circulation-DOM& INT"'L( Arrival)

Check-in/Baggage Claim-DOM & INT"'L Vip

Passengers circulation-DOM& INT"'L( Arrival) Check Points (Passport control) WC Area Level 2 lounge Vip

DOM& INT"'L Departure Lounge Check Points (X-RAY, Passport control) WC Area Level 3 lounge Retail / Commercial

Business lounge

WC Area Level 4 lounge

Each airport has their unique design features that show their own identity.

A large open space is to show the integration of common design elements.

Functionally independent space has a separate design concept rather than unity of design.