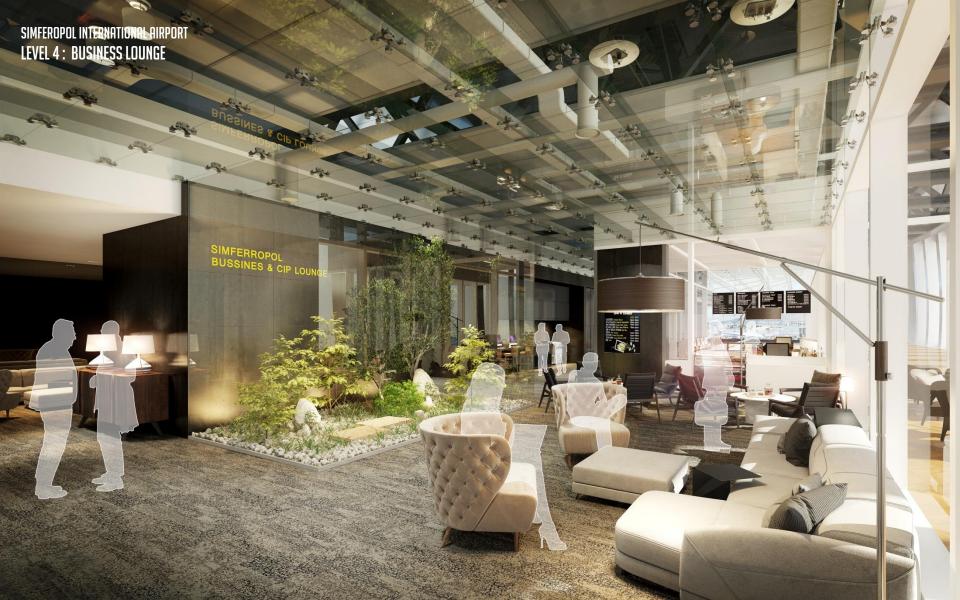

## SIMFEROPOL INTERNATIONAL AIRPORT LEVEL 4: BUSINESS LOUNGE

### IMAGE

- The cafeteria has two counters so both inside and outside customers can use (increase the convenience of users)
- Carpet tiles with natural patterns(reduce the noise)

### IMAGE

- Transparent spider glass has used in the ceiling so the ceiling construction can be see through
- It helps the space look high and massive

### IMAGE

- The green zone is located in the center This natural space gives calm and relaxing atmosphere