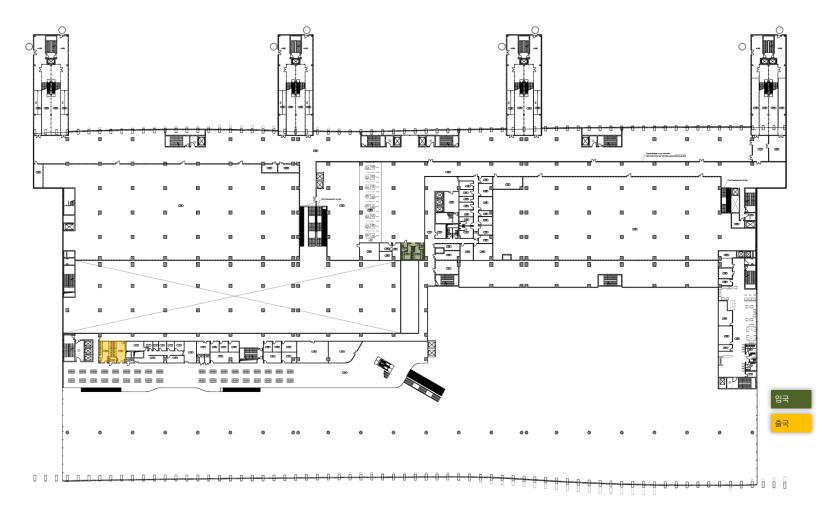

# SIMFEROPOL INTERNATIONAL AIRPORT INTERIOR PROPOSAL

DESIGN PART 1 LEVEL 1: ARRIVAL/CHECK-IN LOUNGE

LEVEL 2: PASSENGERS CIRCULATION-DOM6 INT"L[ ARRIVAL]

LEVEL 3 : DEPARTURE LOUNGE CHECK POINTS (X-RAY)

DESIGN PART 2 LEVEL 4: BUSINESS LOUNGE

LEVEL 2: VIP

CHECK POINTS (PASSPORT CONTROL)

LEVEL 1: BAGGAGE CLAIM

**WC AREA** 

DESIGN PART3 FLOOR PATTERN / COMMERCIAL / INDOOR GARDENING DESIGN