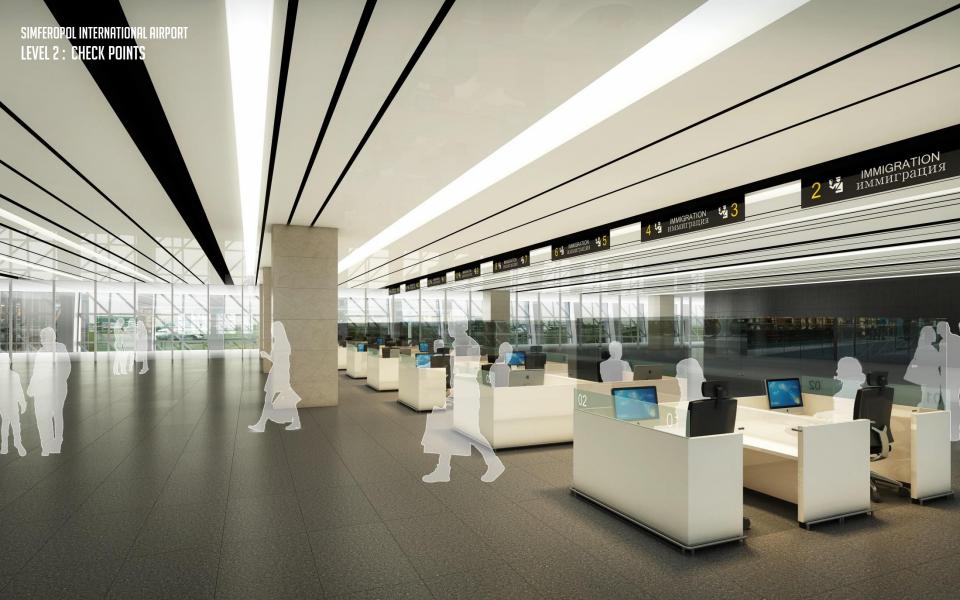

## LEVEL 2: CHECK POINTS

### FLOOR

### MATERIAL

- Two different floor tiles divide the space(waiting zone and moving line)

## IMAGE

- The linear pattern of ceiling presents various spatial image depends on the view point

### IMAGE

- Modern and contemporary signage design(Black and yellow color attract people's attention)