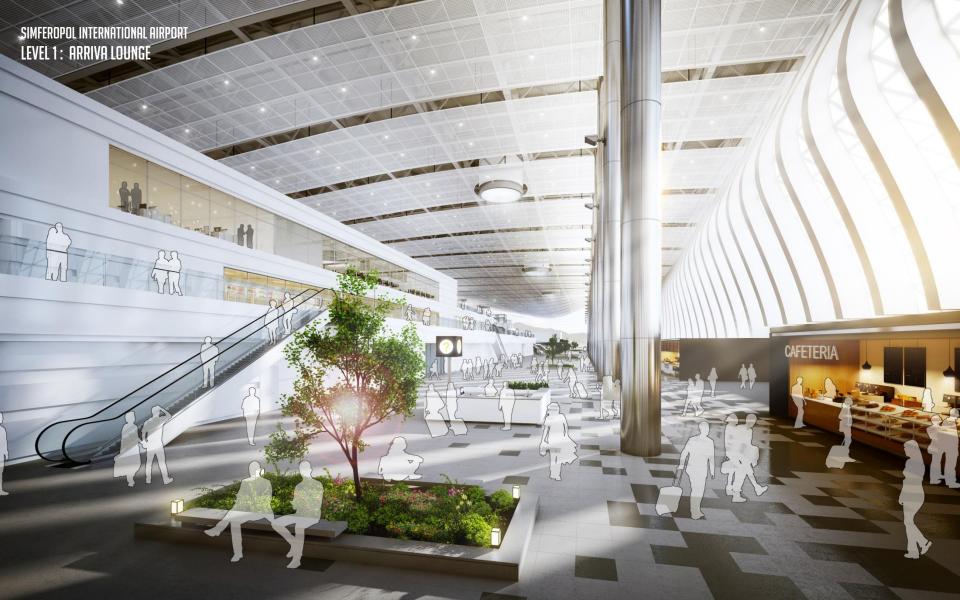

# LEVEL 1: ARRIVAL/CHECK-IN LOUNGE

# FIRST TREASURE: BLACK SEA

- The floor pattern represents the Black sea waves (The gradation symbolizes braking waves over the coast)

### **SECOND TREASURE:** SOFT WEATHER

- Warm and tender images of space given over the natural curve of ceiling Wire mesh used in the ceiling(It allows the natural lighting and the architectural construction can be seen through the half see-through finishing)

# COUNTER

- Counter design: Universal design (various height) + natural planting + recognition of the signage

# COMMERCIAL

- There is a distance between the curtain wall and commercial space(The box-type of commercial space does not touch the curtain wall)
- The ceiling part has adjusted to grid form to hang direct lightings using its frames