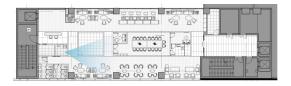

#### FLOOR

- Create the green area in the center(produce natural atmosphere and efficient spare space)
- By setting the corridor in front of the toilet, it increases the space efficiency and privacy

#### **CEILING MATERIAL**

- The kitchen and meeting room are located in the center.
- The upper and lower space with open view can be used as a lounge
- Highly efficient structure for utilization of space