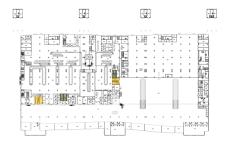

# SIMFEROPOL INTERNATIONAL AIRPORT INTERIOR WORK SCOPE

LEVEL 1

LEVEL 2

LEVEL 3

LEVEL 4

Arrival/Check-in Lounge Check Points(X-RAY) WC Area Passengers circulation-DOM& INT"'L( Arrival)

Check-in/Baggage Claim-DOM & INT"'L Vip

Passengers circulation-DOM& INT"'L( Arrival) Check Points (Passport control) WC Area Level 2 lounge Vip

DOM& INT"'L Departure Lounge Check Points (X-RAY, Passport control) WC Area Level 3 lounge Retail / Commercial

Business lounge

WC Area Level 4 lounge

Each airport has their unique design features that show their own identity.

A large open space is to show the integration of common design elements.

Functionally independent space has a separate design concept rather than unity of design.