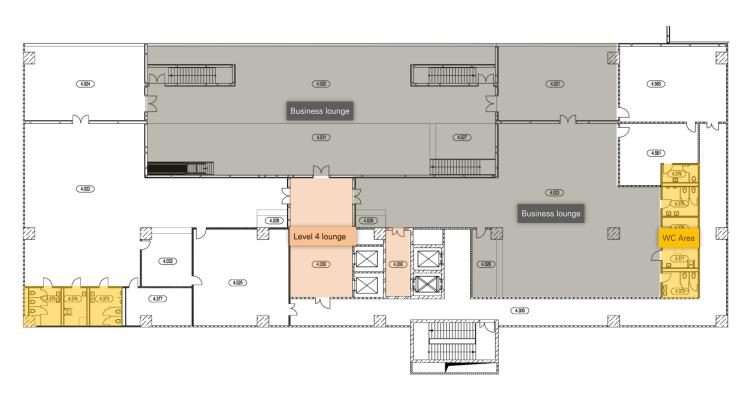

Business lounge

WC Area Level 4 lounge

Each airport has their unique design features that show their own identity.

A large open space is to show the integration of common design elements.

Functionally independent space has a separate design concept rather than unity of design.

### LEVEL 4: BUSINESS LOUNGE

## SIMFEROPOL INTERNATIONAL AIRPORT LEVEL 4: BUSINESS LOUNGE

#### FLOOR

- Create the green area in the center(produce natural atmosphere and efficient spare space)
- By setting the corridor in front of the toilet, it increases the space efficiency and privacy

## LEVEL 4: BUSINESS LOUNGE

### CEILING

### MATERIAL

- The spider glass of the ceiling gives open and expanded look

### IMAGE

- The cafeteria has two counters so both inside and outside customers can use (increase the convenience of users)
- Carpet tiles with natural patterns(reduce the noise)