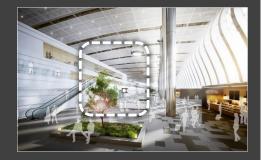

#### FLOOR

- Create the green area in the center(produce natural atmosphere and efficient spare space)
- By setting the corridor in front of the toilet, it increases the space efficiency and privacy

### IMAGE

- The green zone is located in the center This natural space gives calm and relaxing atmosphere