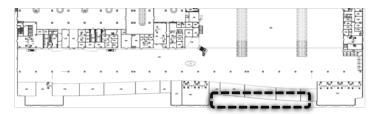

#### LEVEL 1: RETAIL / COMMERCIAL DESIGN

# RETAIL / COMMERCIAL REQUIREMENTS:

- Commercial space in front of the curtain wall/ The size is fixed(non-changeable)
- Not just a small take-out shop but active commercial space with counter and kitchen where food and beverage sales make high profit

## LEVEL 1: RETAIL / COMMERCIAL TYPE

## LEVEL 1: RETAIL / COMMERCIAL TYPE

TYPE 1 BOX - Commercial space with storage