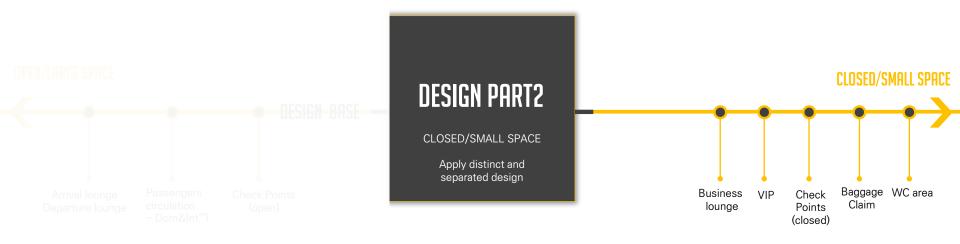

The space can be divided into two spaces, open/large space & closed/small space.

**DESIGN PART1** 

**DESIGN PART2** 

# SIMFEROPOL INTERNATIONAL AIRPORT DESIGN PART2

# **DESIGN PART2**

Closed/small space
Distinct and separated design