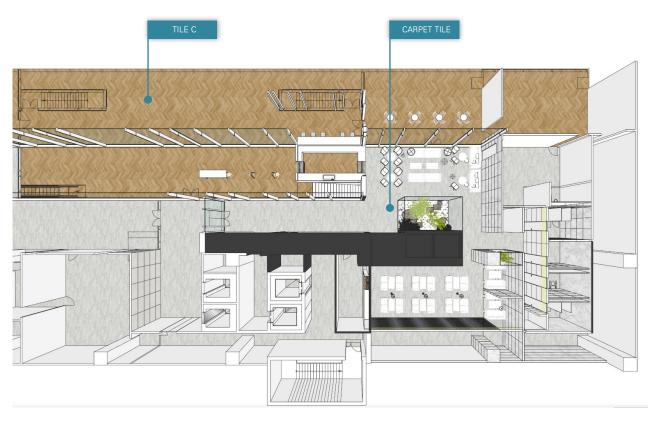

### LEVEL 4: BUSINESS LOUNGE

## SIMFEROPOL INTERNATIONAL AIRPORT LEVEL 4: BUSINESS LOUNGE

#### FLOOR

- Create the green area in the center(produce natural atmosphere and efficient spare space)
- By setting the corridor in front of the toilet, it increases the space efficiency and privacy

## LEVEL 4: BUSINESS LOUNGE

### CEILING

### MATERIAL

- The spider glass of the ceiling gives open and expanded look

### IMAGE

- The cafeteria has two counters so both inside and outside customers can use (increase the convenience of users)
- Carpet tiles with natural patterns(reduce the noise)