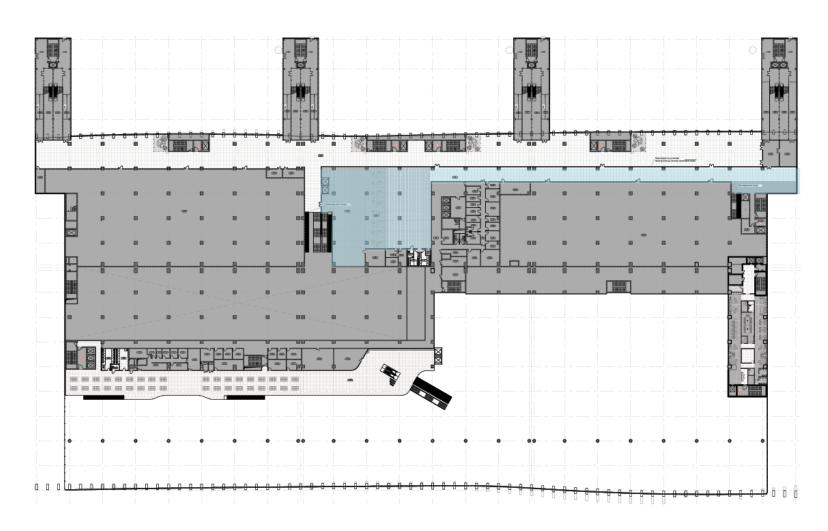

# SIMFEROPOL INTERNATIONAL AIRPORT INTERIOR WORK SCOPE

LEVEL 1

LEVEL 2

LEVEL 3

LEVEL 4

Arrival/Check-in Lounge Check Points(X-RAY) WC Area Passengers circulation-DOM& INT"'L( Arrival)

Check-in/Baggage Claim-DOM & INT"'L Vip

Passengers circulation-DOM& INT"'L( Arrival) Check Points (Passport control) WC Area Level 2 lounge Vip

DOM& INT"'L Departure Lounge Check Points (X-RAY, Passport control) WC Area Level 3 lounge Retail / Commercial

Business lounge

WC Area Level 4 lounge

Each airport has their unique design features that show their own identity.

A large open space is to show the integration of common design elements.

Functionally independent space has a separate design concept rather than unity of design.

# SIMFEROPOL INTERNATIONAL AIRPORT INTERIOR PROPOSAL

DESIGN PART 1 LEVEL 1: ARRIVAL/CHECK-IN LOUNGE

LEVEL 2: PASSENGERS CIRCULATION-DOM6 INT"L[ ARRIVAL]

LEVEL 3 : DEPARTURE LOUNGE CHECK POINTS (X-RAY)

DESIGN PART 2 LEVEL 4: BUSINESS LOUNGE

LEVEL 2: VIP

CHECK POINTS (PASSPORT CONTROL)

LEVEL 1: BAGGAGE CLAIM

**WC AREA** 

DESIGN PART3 FLOOR PATTERN / COMMERCIAL / INDOOR GARDENING DESIGN