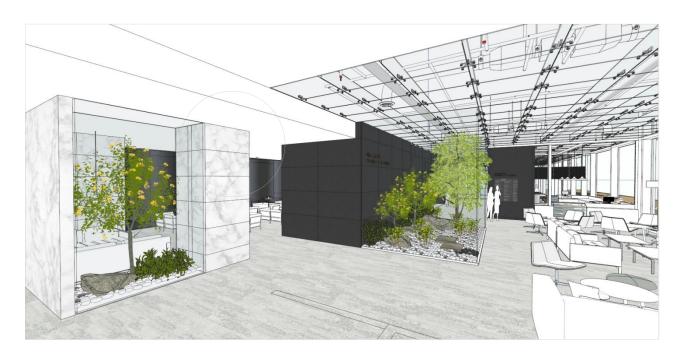

## LEVEL 1: ARRIVAL/CHECK-IN LOUNGE

OPEN/LARGE SPACE

Passengers circulation

LEVEL 2:

PASSENGERS CIRCULATION DOM & INT"L (ARRIVAL)

CLOSED/SMALL SPAC

INDIRECT LIGHT

Reminiscent of tropical plants with various colors

POINT COLOR & OBJECT

OPEN/LARGE SPACE

Arrival lounge
Departure lounge

LEVEL 1: Arrival/Check-in Lounge

CLOSED/SMALL SPAC

# LEVEL 1: ARRIVAL/CHECK-IN LOUNGE