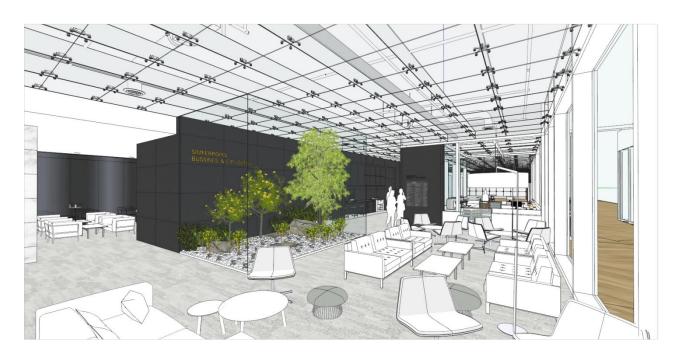

# DEPARTURE AND ARRIVAL LOUNGES LEVEL 1

A INFORMATION COUNTER

B GREEN AREA

VERTICAL GARDEN

| WATER SPACE

# DEPARTURE AND ARRIVAL LOUNGES LEVEL 2

B GREEN AREA

WATER SPACE

# DEPARTURE AND ARRIVAL LOUNGES LEVEL 3

A INFORMATION COUNTER

VERTICAL GARDEN

REMOVABLE LANDSCAPE