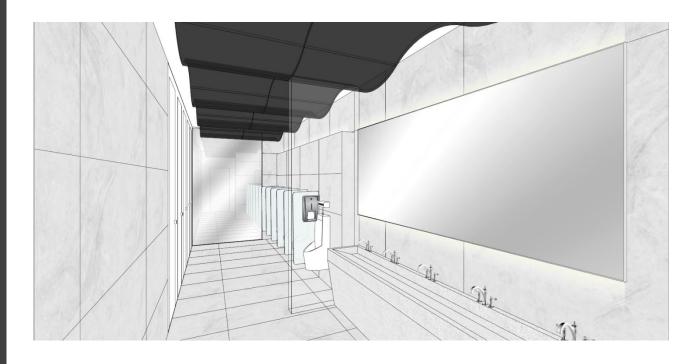

### MATERIAL

- Create a toilet in the forest with artificial landscape in the ceiling to bring peacefulness

### IMAGE

### MATERIAL

- More modern and stylish toilet with black wave pattern in the ceiling