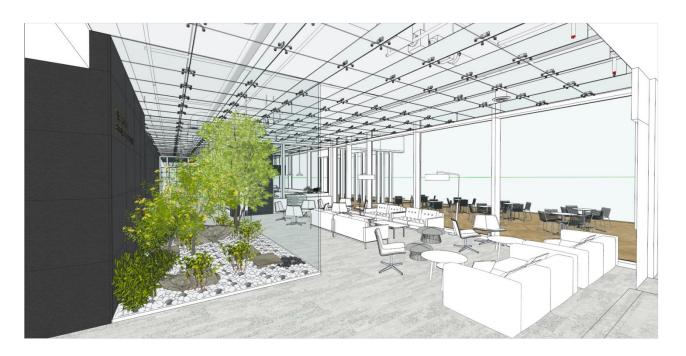

### IMAGE

- The cafeteria has two counters so both inside and outside customers can use (increase the convenience of users)
- Carpet tiles with natural patterns(reduce the noise)

### IMAGE

- Transparent spider glass has used in the ceiling so the ceiling construction can be see through
- It helps the space look high and massive

### IMAGE

- The green zone is located in the center This natural space gives calm and relaxing atmosphere