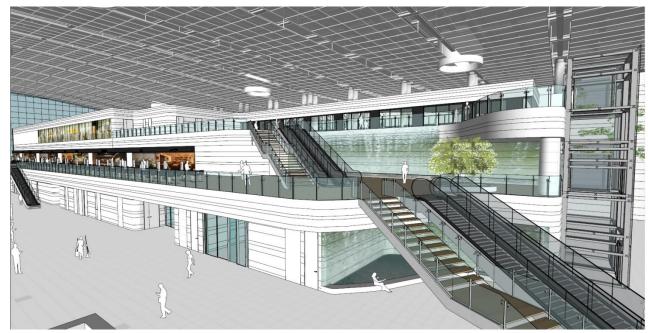

INDIRECT LIGHT

Reminiscent of tropical plants with various colors

POINT COLOR & OBJECT

OPEN/LARGE SPACE

Arrival lounge
Departure lounge

LEVEL 1: Arrival/Check-in Lounge

CLOSED/SMALL SPAC

## LEVEL 1: ARRIVAL/CHECK-IN LOUNGE

OPEN/LARGE SPACE

Passengers circulation

LEVEL 2:

PASSENGERS CIRCULATION DOM & INT"L (ARRIVAL)

CLOSED/SMALL SPAC

## LEVEL 2: PASSENGERS CIRCULATION-DOM6 INT"L( ARRIVAL)

Departure Lounge

LEVEL 3: Departure Lounge

CLOSED/SMALL SPAC