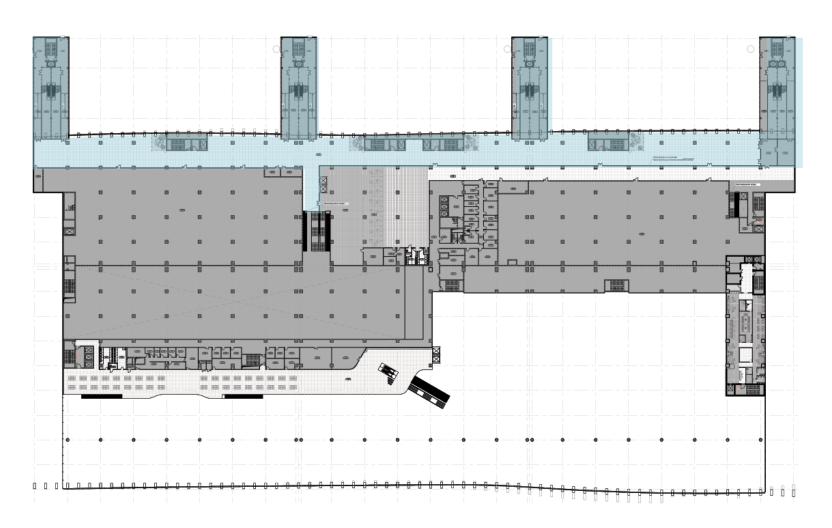

# SIMFEROPOL INTERNATIONAL AIRPORT INTERIOR WORK SCOPE

LEVEL 1

LEVEL 2

LEVEL 3

LEVEL 4

Arrival/Check-in Lounge Check Points(X-RAY) WC Area Passengers circulation-DOM& INT"'L( Arrival)

Check-in/Baggage Claim-DOM & INT"'L Vip

Passengers circulation-DOM& INT"'L( Arrival) Check Points (Passport control) WC Area Level 2 lounge Vip

DOM& INT"'L Departure Lounge Check Points (X-RAY, Passport control) WC Area Level 3 lounge Retail / Commercial

Business lounge

WC Area Level 4 lounge

Each airport has their unique design features that show their own identity.

A large open space is to show the integration of common design elements.

Functionally independent space has a separate design concept rather than unity of design.