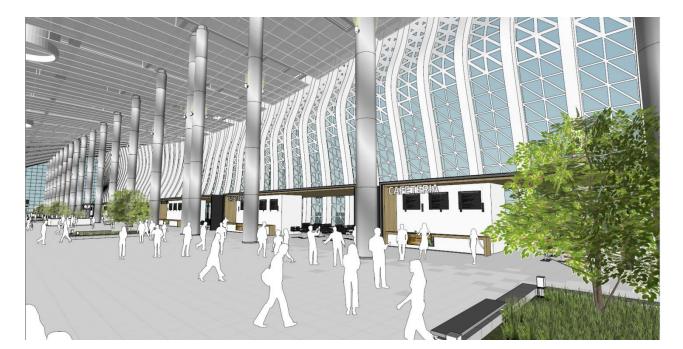

#### LEVEL 1: RETAIL / COMMERCIAL DESIGN

# RETAIL / COMMERCIAL REQUIREMENTS:

- Commercial space in front of the curtain wall/ The size is fixed(non-changeable)
- Not just a small take-out shop but active commercial space with counter and kitchen where food and beverage sales make high profit

## LEVEL 1: RETAIL / COMMERCIAL TYPE

## LEVEL 1: RETAIL / COMMERCIAL TYPE

TYPE 1 BOX - Commercial space with storage