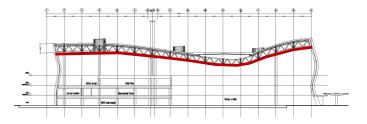

# SIMFEROPOL INTERNATIONAL AIRPORT INTERIOR PROPOSAL

DESIGN PART 1 LEVEL 1: ARRIVAL/CHECK-IN LOUNGE

LEVEL 2: PASSENGERS CIRCULATION-DOM6 INT"L[ ARRIVAL]

LEVEL 3 : DEPARTURE LOUNGE CHECK POINTS (X-RAY)

DESIGN PART 2 LEVEL 4: BUSINESS LOUNGE

LEVEL 2: VIP

CHECK POINTS (PASSPORT CONTROL)

LEVEL 1: BAGGAGE CLAIM

**WC AREA** 

DESIGN PART3 FLOOR PATTERN / COMMERCIAL / INDOOR GARDENING DESIGN