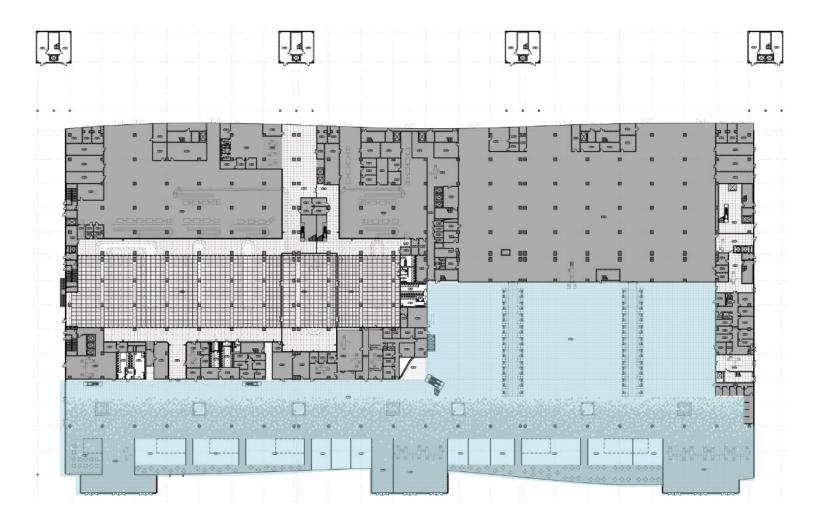

# SIMFEROPOL INTERNATIONAL AIRPORT INTERIOR WORK SCOPE

LEVEL 1

LEVEL 2

LEVEL 3

LEVEL 4

Arrival/Check-in Lounge Check Points(X-RAY) WC Area Passengers circulation-DOM& INT"'L( Arrival)

Check-in/Baggage Claim-DOM & INT"'L Vip

Passengers circulation-DOM& INT"'L( Arrival) Check Points (Passport control) WC Area Level 2 lounge Vip

DOM& INT"'L Departure Lounge Check Points (X-RAY, Passport control) WC Area Level 3 lounge Retail / Commercial

Business lounge

WC Area Level 4 lounge

Each airport has their unique design features that show their own identity.

A large open space is to show the integration of common design elements.

Functionally independent space has a separate design concept rather than unity of design.