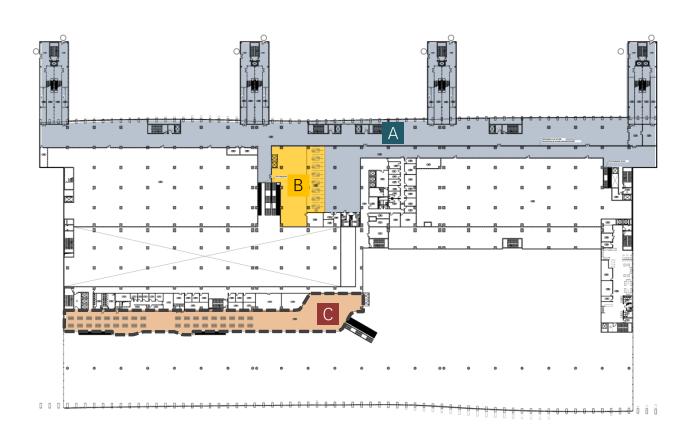

# DEPARTURE AND ARRIVAL LOUNGES LEVEL 1

A INFORMATION COUNTER

B GREEN AREA

VERTICAL GARDEN

| WATER SPACE

# DEPARTURE AND ARRIVAL LOUNGES LEVEL 2

B GREEN AREA

WATER SPACE

# DEPARTURE AND ARRIVAL LOUNGES LEVEL 3

A INFORMATION COUNTER

VERTICAL GARDEN

REMOVABLE LANDSCAPE