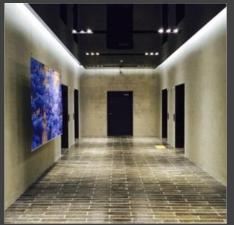

### VIP LOUNGE

- Impressive ceiling design with black painted exposed ceiling and uplightings
- The side wall is like a gallery which improves the dignity of space (The paintings are not stick on the wall but hang from the ceiling rail to display them like an art gallery)