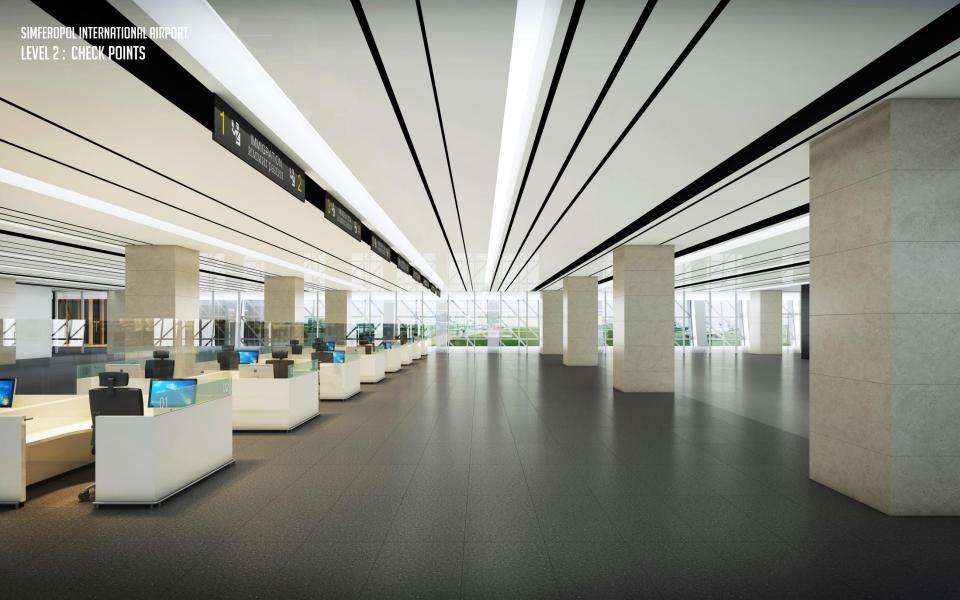

## LEVEL 2: CHECK POINTS

### FLOOR

### MATERIAL

- Two different floor tiles divide the space(waiting zone and moving line)

## IMAGE

- The linear pattern of ceiling presents various spatial image depends on the view point

### IMAGE

- Modern and contemporary signage design(Black and yellow color attract people's attention)

## LEVEL 2 : CHECK POINTS

OPEN/LRRGE SPACE

LEVEL 1:
BAGGAGE CLAIM

Baggage claim