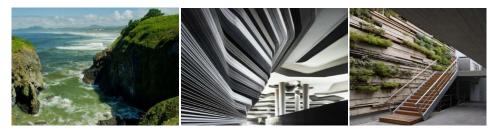

# CONCEPT 1

Airport shows their culture /spirit / life directly and indirectly

FIRST IMPRESSION?

Airport shows their culture /spirit / life directly and indirectly

FIRST IMPRESSION?

The Crimea was the jewel of Russia as the climate is mild and the scenery is beautiful and there are many trees. Also, it was the holiday destination for Romanov dynasty and the senior officials of Soviet Politburo's favorite place.

BLACK SEA, SOFT WEATHER AND GREEN LANDSCAPE IS TRIPLE TREASURE FOR RUSSIA.

**BLACK SEA** 

**SOFT WEATHER** 

**GREEN LANDSCAPE** 

Imagery of the waves of the Black Sea and breaking waves.

SHAPE & PATTERN

Image of the mild weather of the Crimea

# FIRST TREASURE: BLACK SEA

- The floor pattern represents the Black sea waves (The gradation symbolizes braking waves over the coast)

### **SECOND TREASURE:** SOFT WEATHER

- Warm and tender images of space given over the natural curve of ceiling Wire mesh used in the ceiling(It allows the natural lighting and the architectural construction can be seen through the half see-through finishing)

# THIRD TREASURE: GREEN LANDSCAPE

- Apply the look of coastal cliffs and plants to elevation
- It can divided into arrival and departure section applying different patterns of left and right side