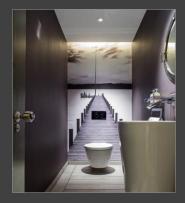

## WC AREA \_ LEVEL1

### WC AREA

Entry

- The airport toilet where people coming after a flight: comfort, easy, fun, wit

- Silver mirror, extension of space - One solid washstand

- Silver mirror and indirect lightings

- Fun graphic image