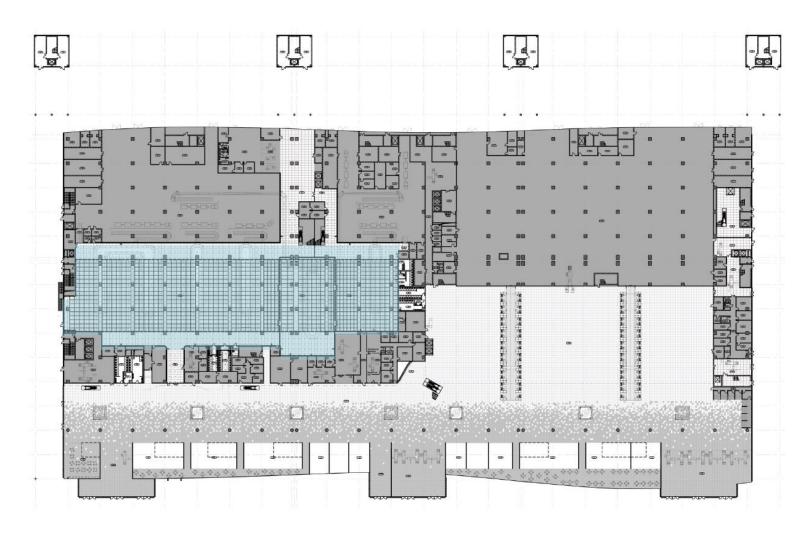

# SIMFEROPOL INTERNATIONAL AIRPORT INTERIOR WORK SCOPE

LEVEL 1

LEVEL 2

LEVEL 3

LEVEL 4

Arrival/Check-in Lounge Check Points(X-RAY) WC Area Passengers circulation-DOM& INT"'L( Arrival)

Check-in/Baggage Claim-DOM & INT"'L Vip

Passengers circulation-DOM& INT"'L( Arrival) Check Points (Passport control) WC Area Level 2 lounge Vip

DOM& INT"'L Departure Lounge Check Points (X-RAY, Passport control) WC Area Level 3 lounge Retail / Commercial

Business lounge

WC Area Level 4 lounge

Each airport has their unique design features that show their own identity.

A large open space is to show the integration of common design elements.

Functionally independent space has a separate design concept rather than unity of design.