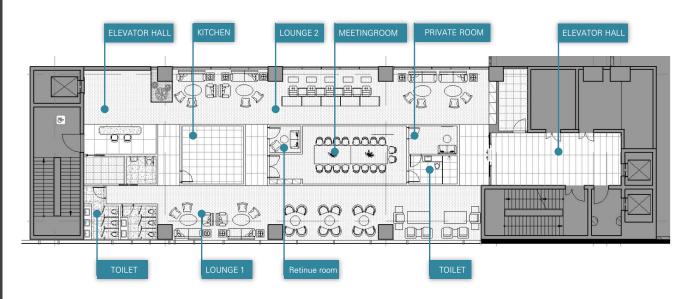

VIP ZONE

CLOSED/SMALL SPACE

VIP ZONE

LEVEL 2: VIP

## SIMFEROPOL INTERNATIONAL AIRPORT LEVEL 2 : VIP

### FLOOR & CEILING

#### FLOOR MATERIAL

#### **CEILING MATERIAL**

- The kitchen and meeting room are located in the center.
- The upper and lower space with open view can be used as a lounge
- Highly efficient structure for utilization of space

### FLOOR

### MATERIAL

- Upper lounge: Individual work or reading zone with PC, highly private
- Lower lounge: F/B and banquet hall, comfortable and casual space

## SIMFEROPOL INTERNATIONAL AIRPORT LEVEL 2: VIP

### ENTRY

- Natural planting in the entrance is both an art wall and a partition White colored pendants and counter give strong impression

# SIMFEROPOL INTERNATIONAL AIRPORT LEVEL 2 : VIP

### VIP LOUNGE

- Impressive ceiling design with black painted exposed ceiling and uplightings
- The side wall is like a gallery which improves the dignity of space (The paintings are not stick on the wall but hang from the ceiling rail to display them like an art gallery)

## VIP MEETING ROOM

- Modern look of meeting room Fancy pendants and luxurious furniture upgrades the dignity of space

LEVEL 2: VIP

DPEN/LARGE SPACE

LEVEL 2:
CHECK POINTS
(PASSPORT CONTROL)

CHECK points
(passport control)