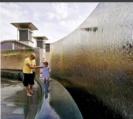

# WALL

-Indoor water space below the stairs and on the wall (The design concept has refined to the water space which stimulates people's sight, touch and hearing)

### ENTRY & WATER SPACE

- Same wood pattern tile that used in departure lounge applied for the corridor(extension of floor finishing)
- Installing waterfall on the  $2^{nd}$  floor wall stimulates people's sight, touch and hearing