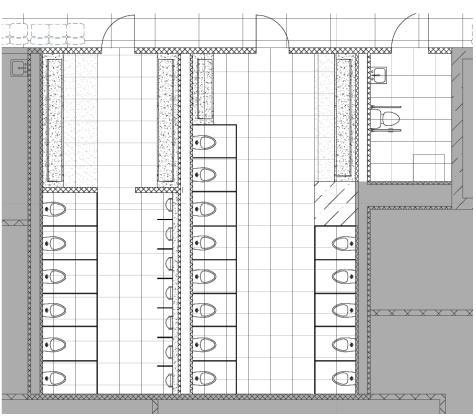

### WC AREA \_ ANALYSIS

#### Applicable to 3 toilets: relatively small number of toilets

- Tired users due to a long distance travel
- Tone down the colors rather than using primary colors to reduce eye fatigue
- Soft and calm interior with indirect lighting
- Witty space with interesting visuals

### Relatively large number of toilets: each floor has different purpose and frequency

- Level 1: Mainly ticketing, high frequency of use by waiting people, people change their clothes and pack their luggage
- Level 2: Users from the commercial area, high frequency of staff, mainly washing their hands
- Level 3: People come before they get on the board