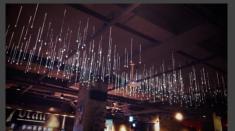

### VIP LOUNGE

- Impressive ceiling design with black painted exposed ceiling and uplightings
- The side wall is like a gallery which improves the dignity of space (The paintings are not stick on the wall but hang from the ceiling rail to display them like an art gallery)

## VIP MEETING ROOM

- Modern look of meeting room Fancy pendants and luxurious furniture upgrades the dignity of space

LEVEL 2: VIP

DPEN/LARGE SPACE

LEVEL 2:
CHECK POINTS
(PASSPORT CONTROL)

CHECK points
(passport control)