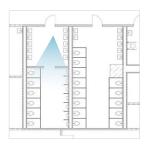

### WC AREA \_ ANALYSIS

#### Applicable to 3 toilets: relatively small number of toilets

- Tired users due to a long distance travel
- Tone down the colors rather than using primary colors to reduce eye fatigue
- Soft and calm interior with indirect lighting
- Witty space with interesting visuals

### Relatively large number of toilets: each floor has different purpose and frequency

- Level 1: Mainly ticketing, high frequency of use by waiting people, people change their clothes and pack their luggage
- Level 2: Users from the commercial area, high frequency of staff, mainly washing their hands
- Level 3: People come before they get on the board