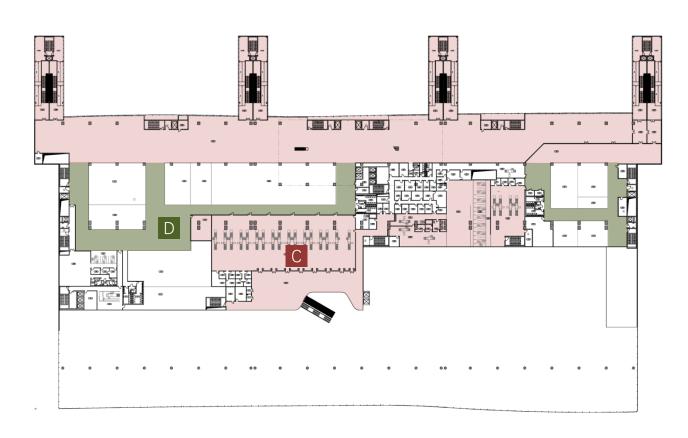

# SIMFEROPOL INTERNATIONAL AIRPORT LEVEL 1 \_ FLOOR PATTERN

# SIMFEROPOL INTERNATIONAL AIRPORT LEVEL2\_FLOOR PATTERN

# SIMFEROPOL INTERNATIONAL AIRPORT LEVEL3\_FLOOR PATTERN

# SIMFEROPOL INTERNATIONAL AIRPORT FLOOR MATERIAL

LEVEL1 LEVEL2 LEVEL3

- A good durable floor tiles should be selected for Level 1,2,3  $\,$ 