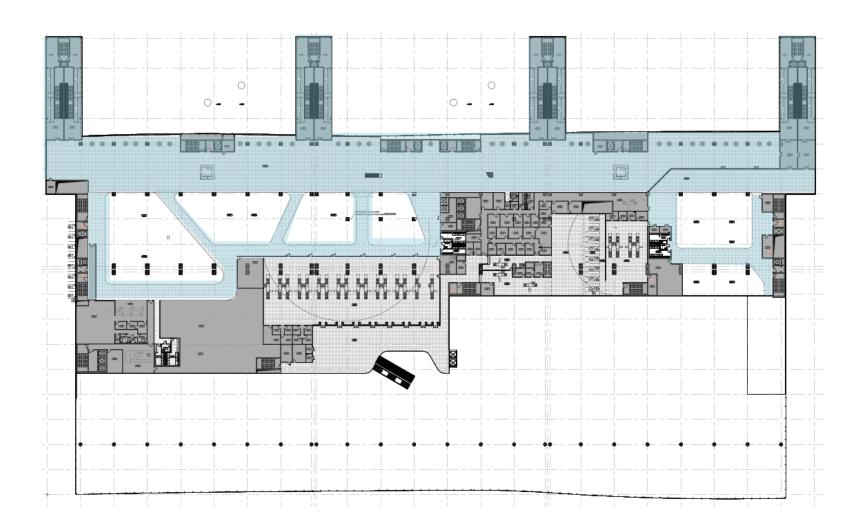

# SIMFEROPOL INTERNATIONAL AIRPORT INTERIOR WORK SCOPE

LEVEL 1

LEVEL 2

LEVEL 3

LEVEL 4

Arrival/Check-in Lounge Check Points(X-RAY) WC Area Passengers circulation-DOM& INT"'L( Arrival)

Check-in/Baggage Claim-DOM & INT"'L Vip

Passengers circulation-DOM& INT"'L( Arrival) Check Points (Passport control) WC Area Level 2 lounge Vip

DOM& INT"'L Departure Lounge Check Points (X-RAY, Passport control) WC Area Level 3 lounge Retail / Commercial

Business lounge

WC Area Level 4 lounge

Each airport has their unique design features that show their own identity.

A large open space is to show the integration of common design elements.

Functionally independent space has a separate design concept rather than unity of design.