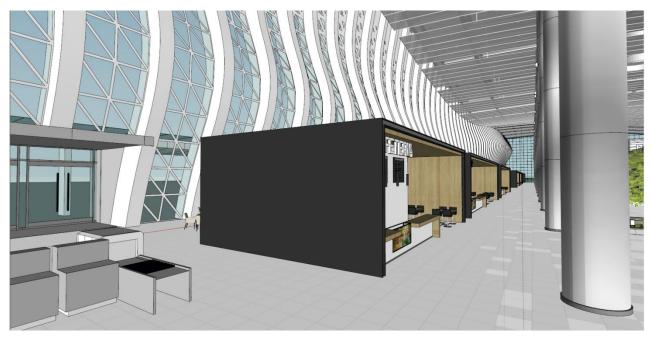

#### FLOOR PLAN

- 1 / There is a distance between the curtain wall and commercial space: spatial margin
- 2/ Putting the booth in a row brings high recognition of the commercial space
- 3/ Small distance: General commercial stores such as bookstore, pharmacy, currency exchange, roaming and information center
- Big distance: Food and beverage space with kitchen where requires large storage space and air-conditioning

# SIMFEROPOL INTERNATIONAL AIRPORT LEVEL 1 : RETAIL / COMMERCIAL DESIGN

### IMAGE

- Putting the booth in a row brings high recognition