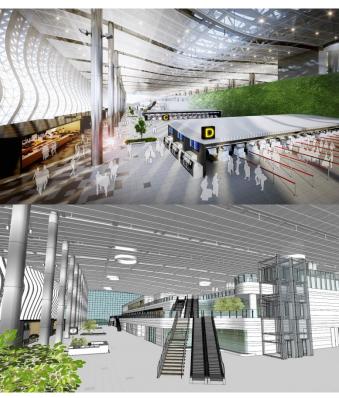

## LEVEL 3: DEPARTURE LOUNGE

#### FLOOR

- Island-type of shops in duty free and commercial space(a path naturally connects to the departure lounge)
- Each corners are in curved shape for smooth human traffic

### FLOOR MATERIAL & REMOVAL PLANT

- Wooden tiles for an eco-friendly image
- Relaxing and calm waiting area with movable planting and furniture resembling nature

### RETAIL/COMMERCIAL

- Island-type of commercial space induces smooth human flow

### DUTY FREE ZONE

- International departure lounge has secondary ceiling finish to divide the space. The mesh-type ceiling finish also allows to see the contractual interior part of ceiling.

OPEN/LARGE SPACE