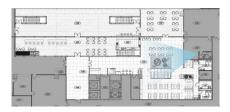

# SIMFEROPOL INTERNATIONAL AIRPORT INTERIOR WORK SCOPE

LEVEL 1

LEVEL 2

LEVEL 3

LEVEL 4

Arrival/Check-in Lounge Check Points(X-RAY) WC Area Passengers circulation-DOM& INT"'L( Arrival)

Check-in/Baggage Claim-DOM & INT"'L Vip

Passengers circulation-DOM& INT"'L( Arrival) Check Points (Passport control) WC Area Level 2 lounge Vip

DOM& INT"'L Departure Lounge Check Points (X-RAY, Passport control) WC Area Level 3 lounge Retail / Commercial

Business lounge

WC Area Level 4 lounge

Each airport has their unique design features that show their own identity.

A large open space is to show the integration of common design elements.

Functionally independent space has a separate design concept rather than unity of design.