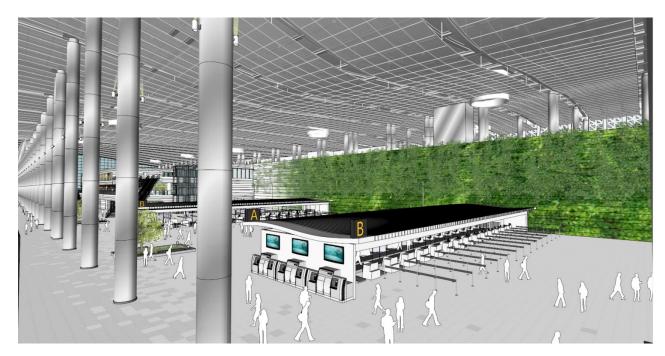

# DEPARTURE AND ARRIVAL LOUNGES LEVEL 1

A INFORMATION COUNTER

B GREEN AREA

VERTICAL GARDEN

| WATER SPACE

# DEPARTURE AND ARRIVAL LOUNGES LEVEL 2

B GREEN AREA

WATER SPACE

# DEPARTURE AND ARRIVAL LOUNGES LEVEL 3

A INFORMATION COUNTER

VERTICAL GARDEN

REMOVABLE LANDSCAPE