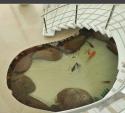

# WALL

-Indoor water space below the stairs and on the wall (The design concept has refined to the water space which stimulates people's sight, touch and hearing)