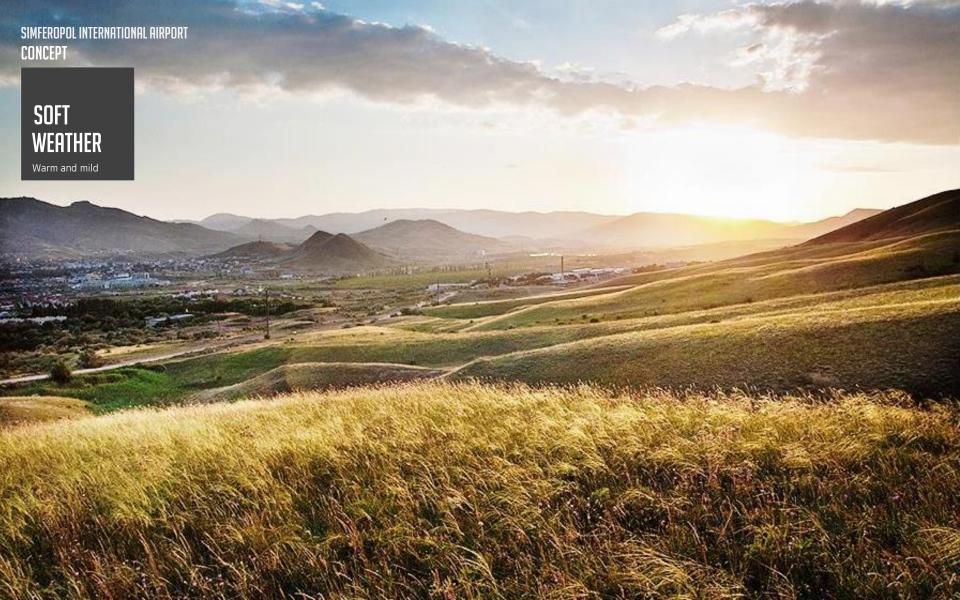

BLACK SEA, SOFT WEATHER AND GREEN LANDSCAPE IS TRIPLE TREASURE FOR RUSSIA.

**BLACK SEA** 

**SOFT WEATHER** 

**GREEN LANDSCAPE** 

Imagery of the waves of the Black Sea and breaking waves.

SHAPE & PATTERN

Image of the mild weather of the Crimea

### **SECOND TREASURE:** SOFT WEATHER

- Warm and tender images of space given over the natural curve of ceiling Wire mesh used in the ceiling(It allows the natural lighting and the architectural construction can be seen through the half see-through finishing)