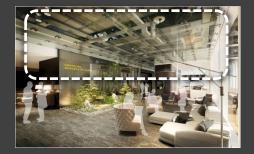

### IMAGE

- Transparent spider glass has used in the ceiling so the ceiling construction can be see through
- It helps the space look high and massive

## SIMFEROPOL INTERNATIONAL AIRPORT LEVEL 4: BUSINESS LOUNGE