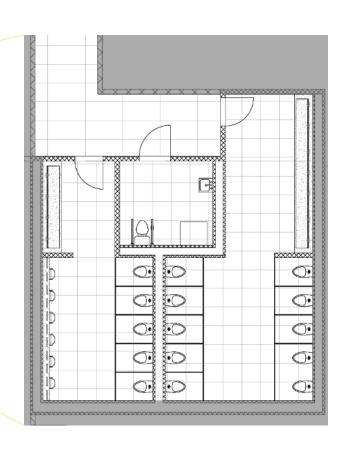

## WC AREA \_ LEVEL1

### WC AREA \_ ANALYSIS

#### Applicable to 3 toilets: relatively small number of toilets

- Tired users due to a long distance travel
- Tone down the colors rather than using primary colors to reduce eye fatigue
- Soft and calm interior with indirect lighting
- Witty space with interesting visuals

### Relatively large number of toilets: each floor has different purpose and frequency

- Level 1: Mainly ticketing, high frequency of use by waiting people, people change their clothes and pack their luggage
- Level 2: Users from the commercial area, high frequency of staff, mainly washing their hands
- Level 3: People come before they get on the board