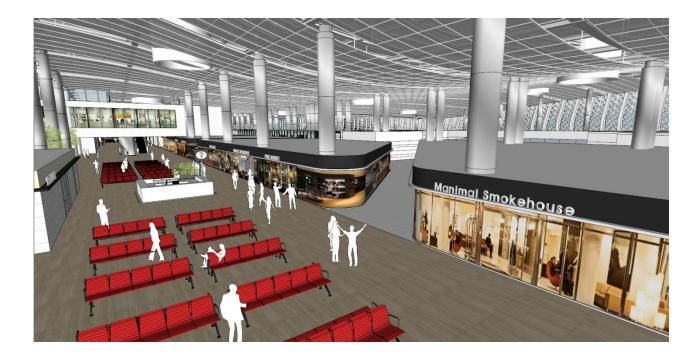

# COMMERCIAL

- There is a distance between the curtain wall and commercial space(The box-type of commercial space does not touch the curtain wall)
- The ceiling part has adjusted to grid form to hang direct lightings using its frames

## SIMFEROPOL INTERNATIONAL AIRPORT LEVEL 1: ARRIVAL/CHECK-IN LOUNGE

### COMMERCE OF THE REPORT OF THE

- Ceiling wave: simplified and minimized
- Monotone color: Black and white(signage and monitors are in black color)