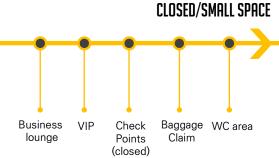

Business lounge

WC Area Level 4 lounge

Each airport has their unique design features that show their own identity.

A large open space is to show the integration of common design elements.

Functionally independent space has a separate design concept rather than unity of design.

The space can be divided into two spaces, open/large space & closed/small space.

**DESIGN PART1** 

**DESIGN PART2** 

LEVEL 2: VIP

CHECK POINTS (PASSPORT CONTROL)

LEVEL 1: BAGGAGE CLAIM

**WC AREA** 

DESIGN PART3 FLOOR PATTERN / COMMERCIAL / INDOOR GARDENING DESIGN