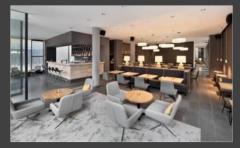

### IMAGE

- The cafeteria has two counters so both inside and outside customers can use (increase the convenience of users)
- Carpet tiles with natural patterns(reduce the noise)

### IMAGE

- The green zone is located in the center This natural space gives calm and relaxing atmosphere

## IMAGE

- The space looks expanded with the black mirror on one side
- Reduced the direct lighting
- The space looks warm and exclusive putting indirect lighting and floor stands

DPEN/LRRGE SPACE

LEVEL 4: