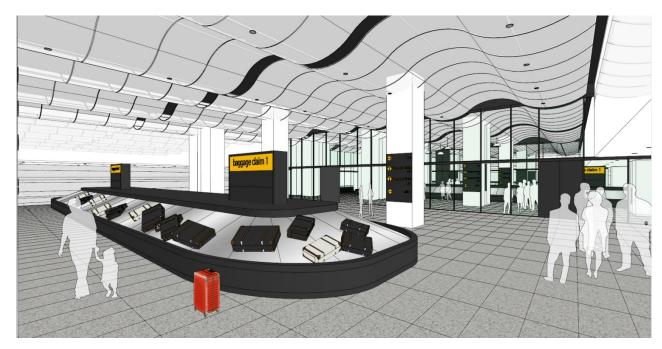

## LEVEL 1: BAGGAGE CLAIM

## FLOOR

- The floor tile of Arrival/Check-in lounge continues to the inside to connect their space naturally

### MATERIAL

## CEILING

## MATERIAL

- Ceiling patterns show calm the surging waves of the Black Sea

### IMAGE

- Strong design on the ceiling (Simplifying the floor pattern on the contrary / impact on the ceiling)  $\,$
- Reduce the noise using panels with holes on the curve ceiling

### WALL

### IMAGE

- The space looks bigger and extended installing reflective silver mirror on the side wall(extension of ceiling pattern)