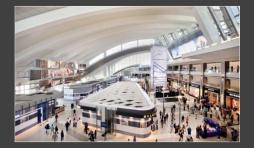

### DUTY FREE ZONE

- International departure lounge has secondary ceiling finish to divide the space. The mesh-type ceiling finish also allows to see the contractual interior part of ceiling.

OPEN/LARGE SPACE