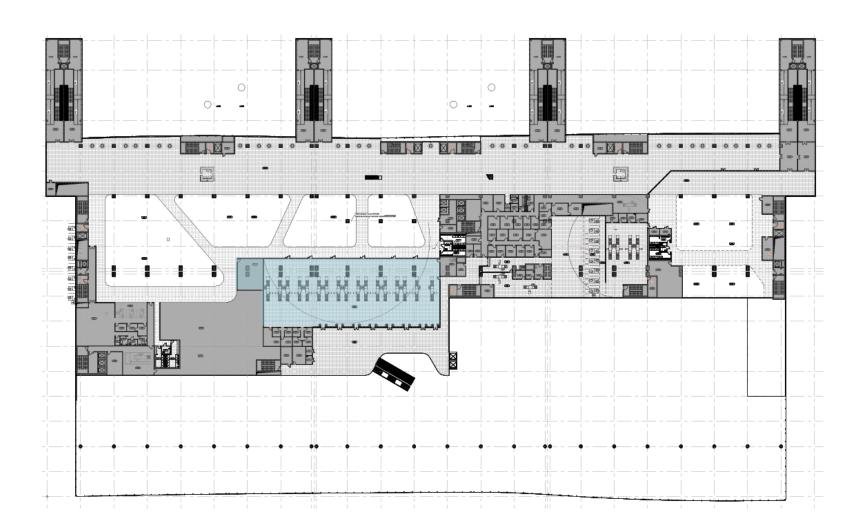

# SIMFEROPOL INTERNATIONAL AIRPORT INTERIOR WORK SCOPE

LEVEL 1

LEVEL 2

LEVEL 3

LEVEL 4

Arrival/Check-in Lounge Check Points(X-RAY) WC Area Passengers circulation-DOM& INT"'L( Arrival)

Check-in/Baggage Claim-DOM & INT"'L Vip

Passengers circulation-DOM& INT"'L( Arrival) Check Points (Passport control) WC Area Level 2 lounge Vip

DOM& INT"'L Departure Lounge Check Points (X-RAY, Passport control) WC Area Level 3 lounge Retail / Commercial

Business lounge

WC Area Level 4 lounge

Each airport has their unique design features that show their own identity.

A large open space is to show the integration of common design elements.

Functionally independent space has a separate design concept rather than unity of design.

LEVEL 2: VIP

CHECK POINTS (PASSPORT CONTROL)

LEVEL 1: BAGGAGE CLAIM

**WC AREA** 

DESIGN PART3 FLOOR PATTERN / COMMERCIAL / INDOOR GARDENING DESIGN