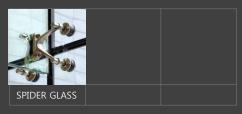

### MATERIAL

- The spider glass of the ceiling gives open and expanded look

### IMAGE

- Transparent spider glass has used in the ceiling so the ceiling construction can be see through
- It helps the space look high and massive