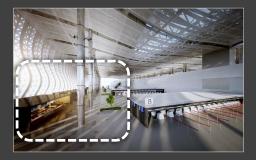

#### LEVEL 1: RETAIL / COMMERCIAL DESIGN

# RETAIL / COMMERCIAL REQUIREMENTS:

- Commercial space in front of the curtain wall/ The size is fixed(non-changeable)
- Not just a small take-out shop but active commercial space with counter and kitchen where food and beverage sales make high profit

## LEVEL 1: RETAIL / COMMERCIAL TYPE

## LEVEL 1: RETAIL / COMMERCIAL TYPE

TYPE 1 BOX - Commercial space with storage