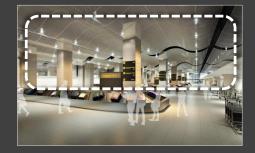

## SIMFEROPOL INTERNATIONAL AIRPORT LEVEL 1: ARRIVAL/CHECK-IN LOUNGE

### COMMERCE OF THE REPORT OF THE

- Ceiling wave: simplified and minimized
- Monotone color: Black and white(signage and monitors are in black color)