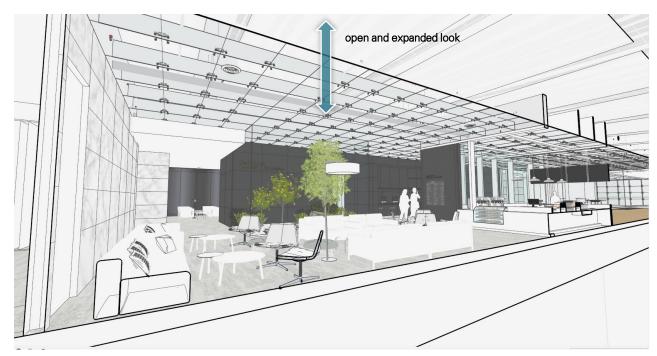

### MATERIAL

- The spider glass of the ceiling gives open and expanded look

### IMAGE

- Transparent spider glass has used in the ceiling so the ceiling construction can be see through
- It helps the space look high and massive

## IMAGE

- The space looks expanded with the black mirror on one side
- Reduced the direct lighting
- The space looks warm and exclusive putting indirect lighting and floor stands

DPEN/LRRGE SPACE

LEVEL 4: