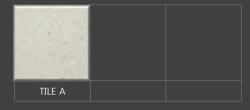

# SIMFEROPOL INTERNATIONAL AIRPORT FLOOR MATERIAL

LEVEL1 LEVEL2 LEVEL3

- A good durable floor tiles should be selected for Level 1,2,3  $\,$ 