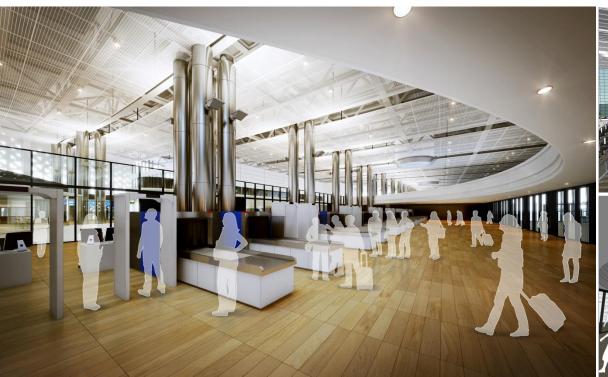

# LEVEL 1: ARRIVAL/CHECK-IN LOUNGE

# COUNTER

- Counter design: Universal design (various height) + natural planting + recognition of the signage

# COMMERCIAL

- There is a distance between the curtain wall and commercial space(The box-type of commercial space does not touch the curtain wall)
- The ceiling part has adjusted to grid form to hang direct lightings using its frames

## SIMFEROPOL INTERNATIONAL AIRPORT LEVEL 1: ARRIVAL/CHECK-IN LOUNGE

### COMMERCE OF THE REPORT OF THE

- Ceiling wave: simplified and minimized
- Monotone color: Black and white(signage and monitors are in black color)