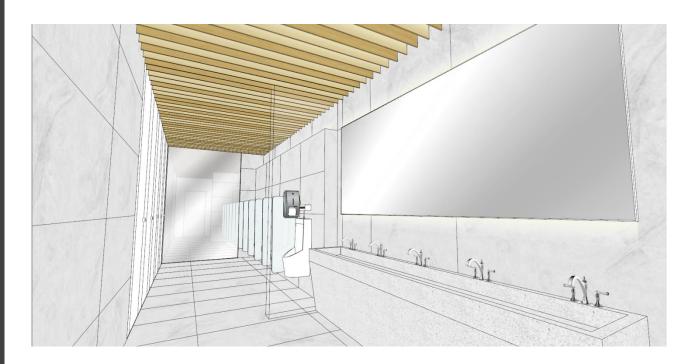

use it simultaneously





### IMAGE



- Users can check and adjust their dress through the silver mirror (It also expands the scale of space)





### IMAGE



- The doors are black from outside but the inside of cubicles are in white on the contrary Install visual graphics to the back wall to increase user's interest





WC AREA

Entry



#### SIMFEROPOL INTERNATIONAL AIRPORT

### WC AREA







### SIMFEROPOL INTERNATIONAL AIRPORT

WC AREA

Departure

- The number of passengers crowded to use the toilet: same module with strong visual point in the ceiling, each toilet has a different theme





### IMAGE





- Wood grill in the ceiling as a strong visual impact(moderated the design of the walls and floors to emphasize the ceiling)
   Install silver mirror so the space look expanded



#### IMAGE



- The doors are white from outside but the inside of cubicles are in black on the contrary
  - Linear illumination effect using indirect lighting inside of cubicle





### IMAGE



### MATERIAL



- Create a toilet in the forest with artificial landscape in the ceiling to bring peacefulness



### IMAGE



### MATERIAL



- More modern and stylish toilet with black wave pattern in the ceiling



### IMAGE



### MATERIAL



- Aluminium panel with holes under the ceiling light(modern and futuristic design)





# **DESIGN PART2**





Check Points WC area

# SIMFEROPOL INTERNATIONAL AIRPORT DESIGN STRATEGY







Open/large space Integration design

# **DESIGN PART2**

Closed/small space
Distinct and separated design





# SIMFEROPOL INTERNATIONAL AIRPORT LEVEL 1 \_ FLOOR