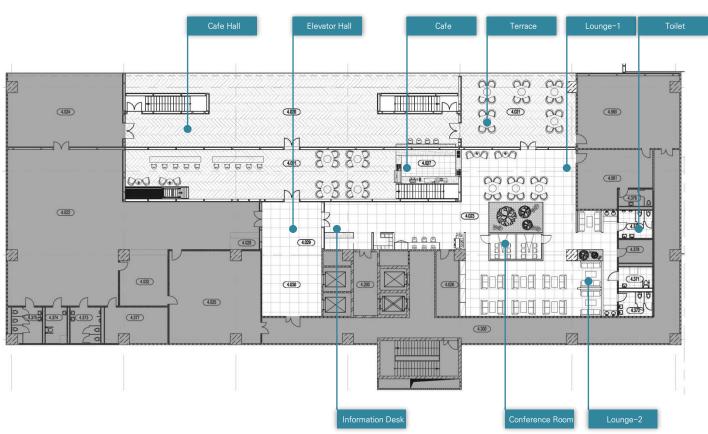

### LEVEL 4: BUSINESS LOUNGE

## SIMFEROPOL INTERNATIONAL AIRPORT LEVEL 4: BUSINESS LOUNGE

#### FLOOR

- Create the green area in the center(produce natural atmosphere and efficient spare space)
- By setting the corridor in front of the toilet, it increases the space efficiency and privacy